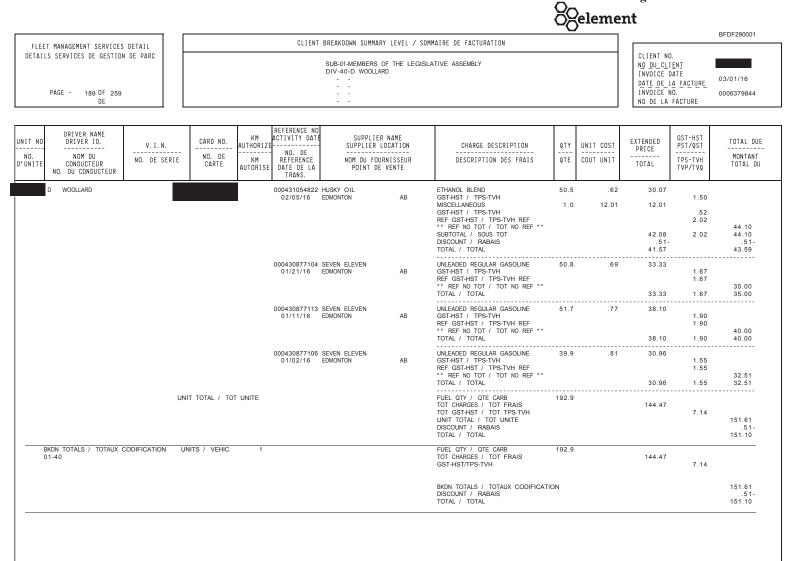

# Element Fleet Management

GST-HST REG. NO / NO ENRG TPS-TVH R104164223 QST ID. NO / NO ID TVQ 1001439118

BLG871

|                                                                                                                                                                                                                               |                        |                              |     |                                                                                                                                                                     | -0                                                                        | eleme                                 |                            |                                          | BFDF290001                      |
|-------------------------------------------------------------------------------------------------------------------------------------------------------------------------------------------------------------------------------|------------------------|------------------------------|-----|---------------------------------------------------------------------------------------------------------------------------------------------------------------------|---------------------------------------------------------------------------|---------------------------------------|----------------------------|------------------------------------------|---------------------------------|
| FLEET MANAGEMENT SERVICES DETAIL CLIENT BREAKDONN SUMMARY LEVEL / SOMMAIRE DE FACTURATION   DETAILS SERVICES DE GESTION DE PARC SUB-01-MEMBERS OF THE LEGISLATIVE ASSEMBLY   DIV-40-D WOOLLARD -   PAGE - 193 DF 269 -   DE - |                        |                              |     |                                                                                                                                                                     | CLIENT NO<br>ND DU CLI<br>Invoice d<br>Date de L<br>Invoice n<br>No de La | ENT<br>ATE<br><u>A Facture</u><br>10. | 04/01/16<br>0006393974     |                                          |                                 |
| ND DRIVER NAME<br>DRIVER 10. V. I. N.<br>, NOW DU<br>IITE CONDUCTEUR<br>ND. DU CONDUCTEUR                                                                                                                                     |                        | SUPPLIER NAME                | EUR | CHARGE DESCRIPTION<br>DESCRIPTION DES FRAIS                                                                                                                         | Ó1E<br>Ó1A                                                                | UNIT COST<br>Cout Unit                | EXTENDED<br>Price<br>Total | GST-HST<br>PST/QST<br>TPS-TVH<br>TVP/TVQ | TOTAL DU<br>Montant<br>Total Du |
| D WOOLLAFD                                                                                                                                                                                                                    |                        | 67 SEVEN ELEVEN<br>EDMONITON | AB  | UNLEADED REGULAR GASOLINE<br>GST-HST / TPS-TVH<br>REF GST-HST / TPS-TVH REF<br>** REF NO TOT / TOT NO REF **<br>TOTAL / TOTAL                                       | 28,8                                                                      | .69                                   | 19.05                      | .95<br>.95<br>.95                        | 20.00<br>20.00                  |
|                                                                                                                                                                                                                               |                        | 18 PETRO CANADA<br>EDMONTON  | AB  | UNLEADED REGULAR GASOLINE<br>GST-HST / TPS-TVH<br>MISCELLANEOUS<br>GST-HST / TPS-TVH<br>REF GST-HST / TPS-TVH REF<br>** REF NO TOT / TOT NO REF **<br>TOTAL / TOTAL | 15.4<br>1.0                                                               |                                       | 10.48<br>12.99<br>23.47    | .52<br>.65<br>1.17<br>1.17               | 24.64<br>24.64                  |
|                                                                                                                                                                                                                               |                        | 65 SEVEN ELEVEN<br>EDMONITON | AB  | UNLEADED REGULAR GASOLINE<br>GST-HST / TPS-TVH<br>REF GST-HST / TPS-TVH REF<br>** REF NO TOT / TOT NO REF **<br>TOTAL / TOTAL                                       | 48.8                                                                      | .57                                   | 26.67                      | 1.33<br>1.33<br>1.33                     | 28.00<br>28.00                  |
|                                                                                                                                                                                                                               |                        | 63 SEVEN ELEVEN<br>EDMONTON  | AB  | UNLEADED REGULAR GASOLINE<br>GST-HST / TPS-TVH<br>REF GST-HST / TPS-TVH REF<br>** REF NO TOT / TOT NO REF **<br>TOTAL / TOTAL                                       | 43.6                                                                      | .57                                   | 23.81                      | 1.19<br>1.19<br>1.19                     | 25.00<br>25.00                  |
|                                                                                                                                                                                                                               |                        | 61 SEVEN ELEVEN<br>EDMONITON | AB  | UNLEADED REGULAR GASOLINE<br>GST-HST / TPS-TVH<br>REF GST-HST / TPS-TVH REF<br>** REF NO TOT / TOT NO REF **<br>TOTAL / TOTAL                                       | 32,4                                                                      | .65                                   | 20.00                      | 1.00<br>1.00<br>1.00                     | 21.00                           |
| u                                                                                                                                                                                                                             | UNIT TOTAL / TOT UNITE |                              |     | FUEL OTY / OTE CARB<br>TOT CHARGES / TOT FRAIS<br>TOT GST-KST / TOT TPS-TVH<br>UNIT TOTAL / TOT UNITE                                                               | 189.0                                                                     |                                       | 113.00                     | 5.64                                     | 118.64                          |
| EKON TOTALS / TOTAUX CODIFICATION<br>01-40                                                                                                                                                                                    | UNITS / VEHIC 1        |                              | _   | FUEL OTY / OTE CARB<br>TOT CHARGES / TOT FRAIS<br>GST-HST/TPS-TVH                                                                                                   | 169.0                                                                     |                                       | 113.00                     | 5.64                                     |                                 |
|                                                                                                                                                                                                                               | 2                      |                              |     | BKDN TOTALS / TOTALX CODIFICATIO                                                                                                                                    | м                                                                         |                                       |                            |                                          | 118.64                          |