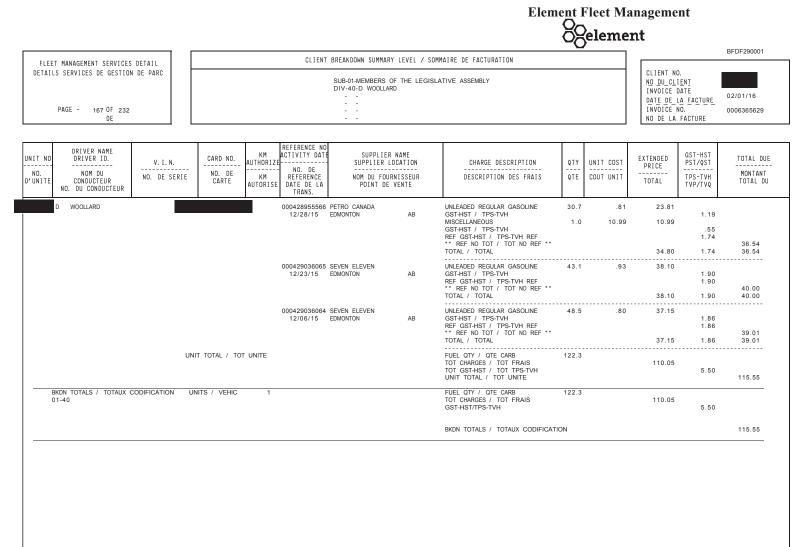

# Element Fleet Management

GST-HST REG. NO / NO ENRG TPS-TVH R104164223 QST ID. NO / NO ID TVQ 1001439118

BLG871

|                                                                                                                                                                                                                               |                        |                              |     |                                                                                                                                                                     | -0                                                                        | eleme                                 |                            |                                          | BFDF290001                      |
|-------------------------------------------------------------------------------------------------------------------------------------------------------------------------------------------------------------------------------|------------------------|------------------------------|-----|---------------------------------------------------------------------------------------------------------------------------------------------------------------------|---------------------------------------------------------------------------|---------------------------------------|----------------------------|------------------------------------------|---------------------------------|
| FLEET MANAGEMENT SERVICES DETAIL CLIENT BREAKDONN SUMMARY LEVEL / SOMMAIRE DE FACTURATION   DETAILS SERVICES DE GESTION DE PARC SUB-01-MEMBERS OF THE LEGISLATIVE ASSEMBLY   DIV-40-D WOOLLARD -   PAGE - 193 DF 269 -   DE - |                        |                              |     |                                                                                                                                                                     | CLIENT NO<br>ND DU CLI<br>Invoice d<br>Date de L<br>Invoice n<br>No de La | ENT<br>ATE<br><u>A Facture</u><br>10. | 04/01/16<br>0006393974     |                                          |                                 |
| ND DRIVER NAME<br>DRIVER 10. V. I. N.<br>, NOW DU<br>IITE CONDUCTEUR<br>ND. DU CONDUCTEUR                                                                                                                                     |                        | SUPPLIER NAME                | EUR | CHARGE DESCRIPTION<br>DESCRIPTION DES FRAIS                                                                                                                         | Ó1E<br>Ó1A                                                                | UNIT COST<br>Cout Unit                | EXTENDED<br>Price<br>Total | GST-HST<br>PST/QST<br>TPS-TVH<br>TVP/TVQ | TOTAL DU<br>Montant<br>Total Du |
| D WOOLLAFD                                                                                                                                                                                                                    |                        | 67 SEVEN ELEVEN<br>EDMONITON | AB  | UNLEADED REGULAR GASOLINE<br>GST-HST / TPS-TVH<br>REF GST-HST / TPS-TVH REF<br>** REF NO TOT / TOT NO REF **<br>TOTAL / TOTAL                                       | 28,8                                                                      | .69                                   | 19.05                      | .95<br>.95<br>.95                        | 20.00<br>20.00                  |
|                                                                                                                                                                                                                               |                        | 18 PETRO CANADA<br>EDMONTON  | AB  | UNLEADED REGULAR GASOLINE<br>GST-HST / TPS-TVH<br>MISCELLANEOUS<br>GST-HST / TPS-TVH<br>REF GST-HST / TPS-TVH REF<br>** REF NO TOT / TOT NO REF **<br>TOTAL / TOTAL | 15.4<br>1.0                                                               |                                       | 10.48<br>12.99<br>23.47    | .52<br>.65<br>1.17<br>1.17               | 24.64<br>24.64                  |
|                                                                                                                                                                                                                               |                        | 65 SEVEN ELEVEN<br>EDMONITON | AB  | UNLEADED REGULAR GASOLINE<br>GST-HST / TPS-TVH<br>REF GST-HST / TPS-TVH REF<br>** REF NO TOT / TOT NO REF **<br>TOTAL / TOTAL                                       | 48.8                                                                      | .57                                   | 26.67                      | 1.33<br>1.33<br>1.33                     | 28.00<br>28.00                  |
|                                                                                                                                                                                                                               |                        | 63 SEVEN ELEVEN<br>EDMONTON  | AB  | UNLEADED REGULAR GASOLINE<br>GST-HST / TPS-TVH<br>REF GST-HST / TPS-TVH REF<br>** REF NO TOT / TOT NO REF **<br>TOTAL / TOTAL                                       | 43.6                                                                      | .57                                   | 23.81                      | 1.19<br>1.19<br>1.19                     | 25.00<br>25.00                  |
|                                                                                                                                                                                                                               |                        | 61 SEVEN ELEVEN<br>EDMONITON | AB  | UNLEADED REGULAR GASOLINE<br>GST-HST / TPS-TVH<br>REF GST-HST / TPS-TVH REF<br>** REF NO TOT / TOT NO REF **<br>TOTAL / TOTAL                                       | 32,4                                                                      | .65                                   | 20.00                      | 1.00<br>1.00<br>1.00                     | 21.00                           |
| u                                                                                                                                                                                                                             | UNIT TOTAL / TOT UNITE |                              |     | FUEL OTY / OTE CARB<br>TOT CHARGES / TOT FRAIS<br>TOT GST-KST / TOT TPS-TVH<br>UNIT TOTAL / TOT UNITE                                                               | 189.0                                                                     |                                       | 113.00                     | 5.64                                     | 118.64                          |
| EKON TOTALS / TOTAUX CODIFICATION<br>01-40                                                                                                                                                                                    | UNITS / VEHIC 1        |                              | _   | FUEL OTY / OTE CARB<br>TOT CHARGES / TOT FRAIS<br>GST-HST/TPS-TVH                                                                                                   | 169.0                                                                     |                                       | 113.00                     | 5.64                                     |                                 |
|                                                                                                                                                                                                                               | 2                      |                              |     | BKDN TOTALS / TOTALX CODIFICATIO                                                                                                                                    | м                                                                         |                                       |                            |                                          | 118.64                          |