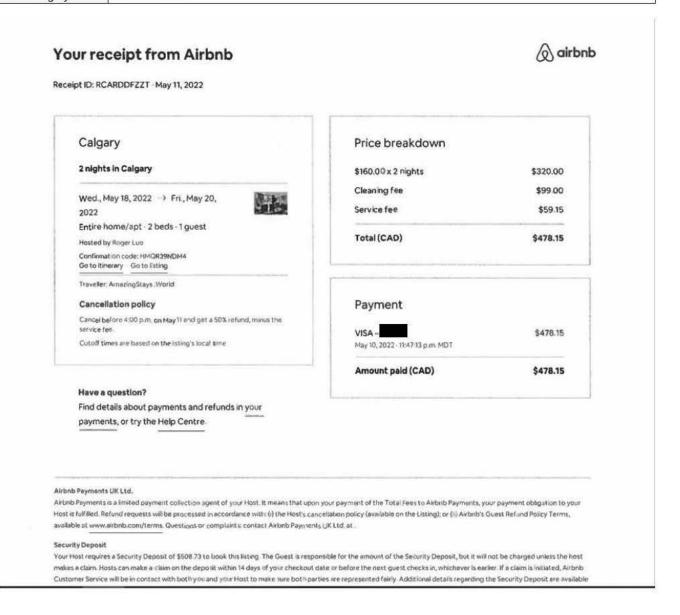

#### MR18830 - Members' Temporary Accommodation Allowance Claim Form

Travel Accom Allowance= \$478.15

| Receipt Description |               |
|---------------------|---------------|
| Member Name         | Brian Jean    |
| Claimant            | Brian Jean    |
| Expense Category    | Member Travel |

I certify that I have met the requirements of the Members' Allowances Order, RMSC 1992, c. M-1, as amended, have incurred accommodation expenses on the dates or months selected, and have not previously claimed or been paid for these expenses.

MR18830 Page 3 of 3