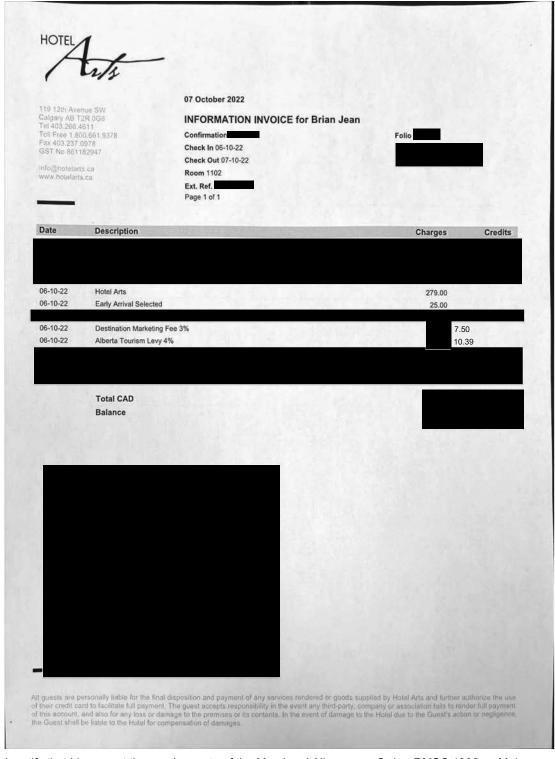

### MR23156 - Members' Temporary Accommodation Allowance Claim Form

#### Travel Accom Allowance= \$116.76+GST

| Receipt Description |               |
|---------------------|---------------|
| Member Name         | Brian Jean    |
| Claimant            | Brian Jean    |
| Expense Category    | Member Travel |