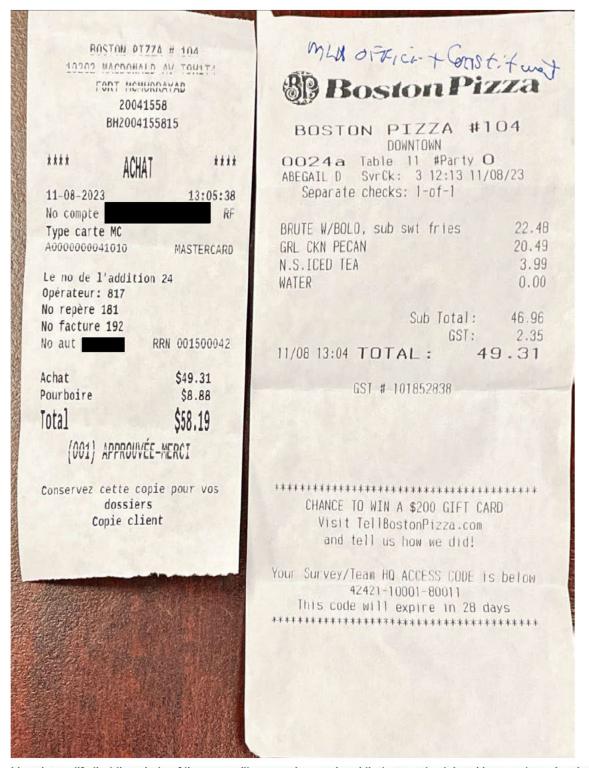

I hereby certify that the whole of the expenditure was incurred and that amounts claimed have not previously been paid to my staff or on their behalf.

SE35843 Page 2 of 2

| Receipt Description | Meal with Constituent(s) |
|---------------------|--------------------------|
| Member Name         | Brian Jean               |
| Claimant            | Vaughn Jessome           |
| Expense Category    | Other                    |

I hereby certify that the whole of the expenditure was incurred and that amounts claimed have not previously been paid to my staff or on their behalf.

| Receipt Description | Meal with Constituent(s) |
|---------------------|--------------------------|
| Member Name         | Brian Jean               |
| Claimant            | Vaughn Jessome           |
| Expense Category    | Other                    |