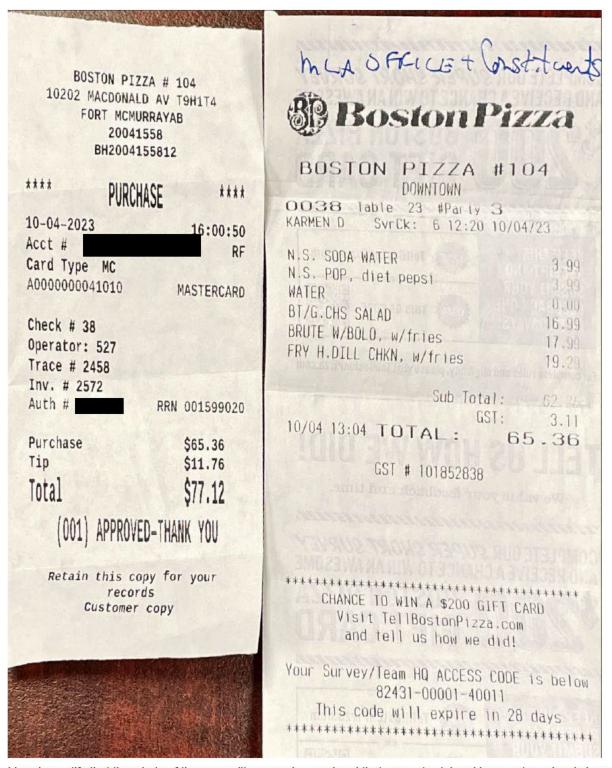

I hereby certify that the whole of the expenditure was incurred and that amounts claimed have not previously been paid to my staff or on their behalf.

SE35843 Page 2 of 2

| Receipt Description | Meal with Constituent(s) |
|---------------------|--------------------------|
| Member Name         | Brian Jean               |
| Claimant            | Vaughn Jessome           |
| Expense Category    | Other                    |