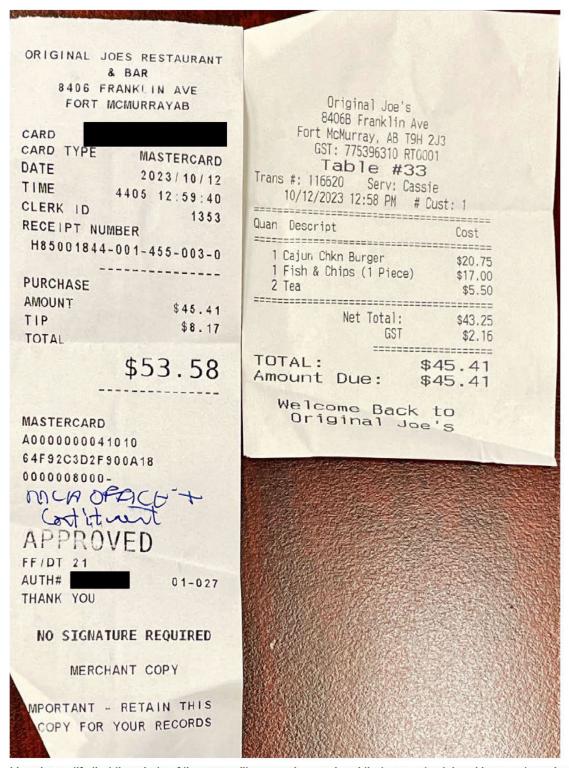

I hereby certify that the whole of the expenditure was incurred and that amounts claimed have not previously been paid to my staff or on their behalf.

SE39148 Page 3 of 7

| Receipt Description | meeting        |
|---------------------|----------------|
| Member Name         | Brian Jean     |
| Claimant            | Vaughn Jessome |
| Expense Category    | Other          |

I hereby certify that the whole of the expenditure was incurred and that amounts claimed have not previously been paid to my staff or on their behalf.

SE39148 Page 4 of 7

| Receipt Description | Meal with Constituent(s) |
|---------------------|--------------------------|
| Member Name         | Brian Jean               |
| Claimant            | Vaughn Jessome           |
| Expense Category    | Other                    |