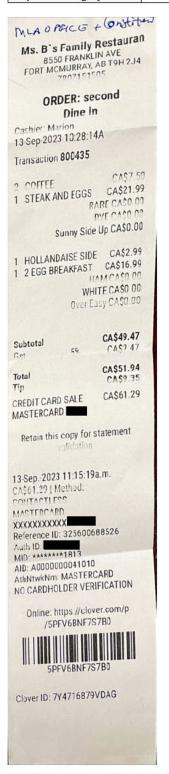

I hereby certify that the whole of the expenditure was incurred and that amounts claimed have not previously been paid to my staff or on their behalf.

SE39148 Page 5 of 7

| Receipt Description | Meal with Constituent(s) |
|---------------------|--------------------------|
| Member Name         | Brian Jean               |
| Claimant            | Vaughn Jessome           |
| Expense Category    | Other                    |