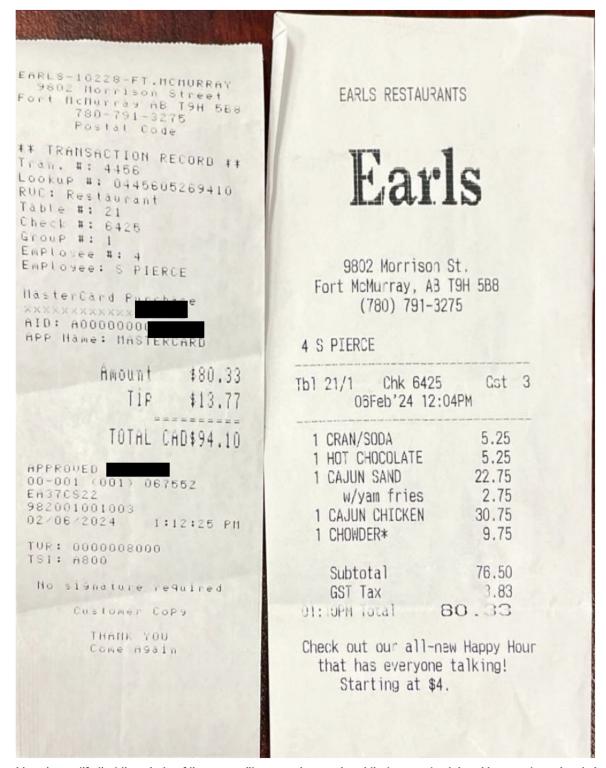

I hereby certify that the whole of the expenditure was incurred and that amounts claimed have not previously been paid to my staff or on their behalf.

SE39148 Page 3 of 7

| Receipt Description | meeting        |
|---------------------|----------------|
| Member Name         | Brian Jean     |
| Claimant            | Vaughn Jessome |
| Expense Category    | Other          |