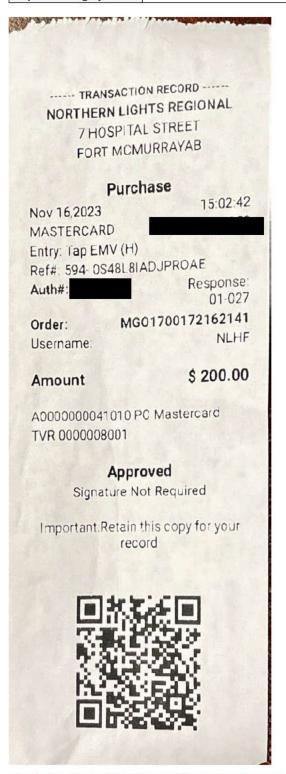

I certify that the items listed on this invoice were received as ordered, have not been submitted for payment before and are now approved for payment.

VF19618 Page 2 of 2

Event Tickets Disclosable: \$200.00

| Receipt Description | Gala Ticket    |
|---------------------|----------------|
| Member Name         | Brian Jean     |
| Claimant            | Vaughn Jessome |
| Expense Category    | Other          |

NORTHERN LIGHTS
Health Foundation

NON-OFFICIAL RECEIPT FOR BUSINESS PURPOSES

Gift ID:

Northern Lights Regional Health Foundation

7 Hospital Street

Payment Date:

11/16/2023

Fort McMurray, AB T9H 1P2

Phone: 780.791.6041

Amount of Payment:

\$200.00

Charity No. 10739 5030 RR001

Brian Jean 102, 9912 Franklin Avenue Fort McMurray, AB T9H 2K4

2023 Festival of Trees Gala Ticket

CongBeratel

Authorized Signature / Signature Autorisée