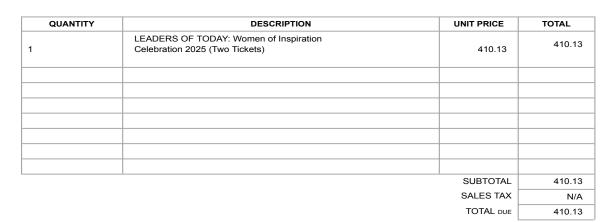

|                                  |
| Explore Shop Acc                                                                                                                                                                       | ount Warehouse Cart              |



#### Legislative Assembly of Alberta Event Ticket Disclosable \$410.13 VF32275 - Vendor Payment Submission Form

 Member Name
 Brian Jean

 Claimant
 Brian Jean

 Expense Category
 Other



INVOICE #2025010 DATE: FEBRUARY 5, 2025



17B-10019 MacDonald Ave Fort McMurray, AB T9H 1S9 Phone 780-790-9236 Fax 780-743-8856

of Northern Alberta

To: Hon. Brian Jean MLA Fort McMurray - Lac La Biche



Please make all checks payable to Girls Incorporated of Northern Alberta

If you have any questions concerning this invoice, contact

Erin Piercey admin@girlsincofnorthernalberta.org 780-790-9236

THANK YOU FOR YOUR SUPPORT!

I certify that the items listed on this invoice were received as ordered, have not been submitted for payment before and are now approved for payment.



# Legislative Assembly of Alberta Type text here

VF31986 - Vendor Payment Submission Form

Event Tickets Disclosable - \$385.50+GST

| Member Name      | Brian Jean |
|------------------|------------|
| Claimant         | Brian Jean |
| Expense Category | Other      |

Fort McMurray Chamber of Commerce #105, 9912 Franklin Avenue Fort McMurray, AB T9H 2K5 (780) 743-3100 | fax: (780) 790-9757 accounting@fortmcmurray