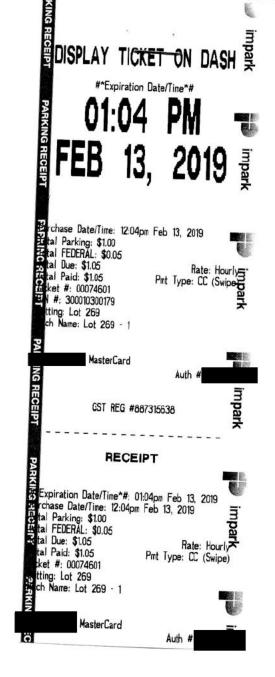

License Plate Number

#\*Expiration Date/Time\*#

11:24 AM FEB 22, 2019

Purchase Date/Time: 10:24am Feb 22, 2019

Total Parking: \$14.00 Total FEDERAL: \$0.70

Total Due: \$14.70 Rat Total Paid: \$14.70 Pmt Ticket #: 06995310 S/N #: 520117462229 Setting: Westin Hotel Lot 1 Mach Name: Lot 1-3A

Rate: \$14 - 1 House Pmt Type: CC (Tage

MasterCard

Auth #:

GST REG #887315638

| Member Name: Leela Sharon Aheer            |
|--------------------------------------------|
| Claimant Name: Leela Sharon Aheer          |
| Expense Category: Member Parking           |
| F1                                         |
| For hosting, select one:                   |
| Individual Constituent(s)                  |
| Individual Stakeholder(s)                  |
| Group:                                     |
| Purpose:                                   |
| Parking for attendance for meetings/Events |
|                                            |
|                                            |
| \$6.43 + GST                               |
|                                            |