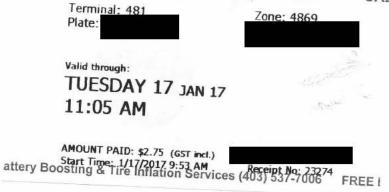

## ALGARY PARKING AUTHORITY (403) 537-7000

Terminal: 862

Main Parkade Zone 9054

(

Valid through: WEDNESDAY 18 JAN 17 6:00 PM

| AMOUNT PAID: \$23.00 (GST incl.)                            |    |
|-------------------------------------------------------------|----|
| START TIME: 1/18/2017 7:42 AM DECEIDT NO. 77100             | 1  |
| E Battery Boosting & Tire Inflation Services (403) 537-7006 | FR |