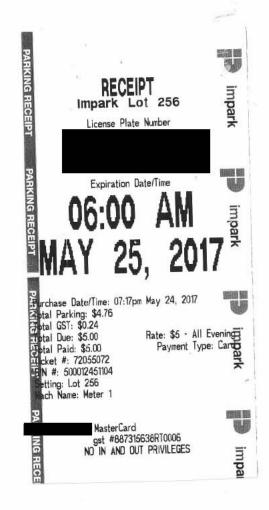

| Member Name: Wayne Anderson      |        |   |
|----------------------------------|--------|---|
| Claimant Name: Wayne Anderson    |        |   |
| Expense Category: Member Parking |        |   |
| For hosting, select one:         |        |   |
| Individual Constituent(s)        |        |   |
| Individual Stakeholder(s)        |        |   |
| Group:                           |        | _ |
| Purpose:                         |        |   |
|                                  |        |   |
|                                  | \$4.76 |   |

RECEIPT Impark Lot 287

License Plate Number

Expiration Date/Time

01:00 AM NAY 26, 2017

Purchase Date/Time: 05:03pm May 25, 2017

Total Parking: \$9.52 Total gst: \$0.48

Total Due: \$10.00 Total Paid: \$10.00

Ticket #: 10434790 S/N #: 520014080140 Setting: Lot 287 Mach Name: Meter 1 Rate: \$10- until lam Payment Type: Card

MasterCard

GST # 887315638RT0006 NO IN AND DUT PRIVILEGES PARKING RECEIPT PARKING REC

PARKING RECEIPT