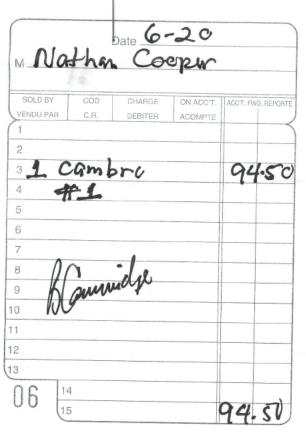

Members' Allowances Order, RMSC 1992, c. M-1, as amended, have incurred meal expenses on the dates selected, and have not previously claimed or been paid for these expenses.

Member Signature

Date

Member Name: Nathan Cooper

Claimant Name: Brenda Cammidge

Expense Category: Hosting

#### For hosting, select one:

Individual Constituent(s)

Individual Stakeholder(s)

Group:

## Purpose:

Cookies/Water/Coffee for MLA Meet and Greet

Tim Hortons

5508 - 46th Street Olds, AB T4H 1B8

| 11 11 11 11 11 11 11 11 11 11 11 11 11                                                                          |
|-----------------------------------------------------------------------------------------------------------------|
| \$0.00                                                                                                          |
| \$90.00                                                                                                         |
| \$90.00                                                                                                         |
| \$0.00                                                                                                          |
| \$94.50                                                                                                         |
| \$94.50                                                                                                         |
| \$0.00                                                                                                          |
| ) Cashier                                                                                                       |
|                                                                                                                 |
|                                                                                                                 |
|                                                                                                                 |
|                                                                                                                 |
|                                                                                                                 |
| The second se |