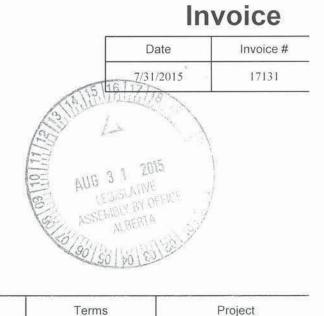

# Purpose:

Water for water cooler in constituency office

Olds Droplet's Water Co.

Bay 3, 5018 - 57 Ave. Olds, Alberta T4H 1L7 Phone 556-7629

# Invoice To

Nathan Cooper MLA Box 3909 Olds, Alberta T4H IP6

|     |                          | P.O. No. | Terms | Project |
|-----|--------------------------|----------|-------|---------|
| Qty | Deparimine               |          | Rate  | Amount  |
| 2   | Water sales-22/07/15     |          | 6.50  |         |
|     |                          |          |       |         |
|     |                          |          |       |         |
|     |                          |          |       |         |
|     |                          |          |       |         |
|     |                          |          |       |         |
|     | VENDOR # 0011951         |          |       |         |
|     | 29-073-330-4481 \$ 13.00 |          |       |         |
|     | \$\$                     |          |       |         |
|     | VOUCHER #                |          |       |         |
|     |                          |          | Total | \$13.   |