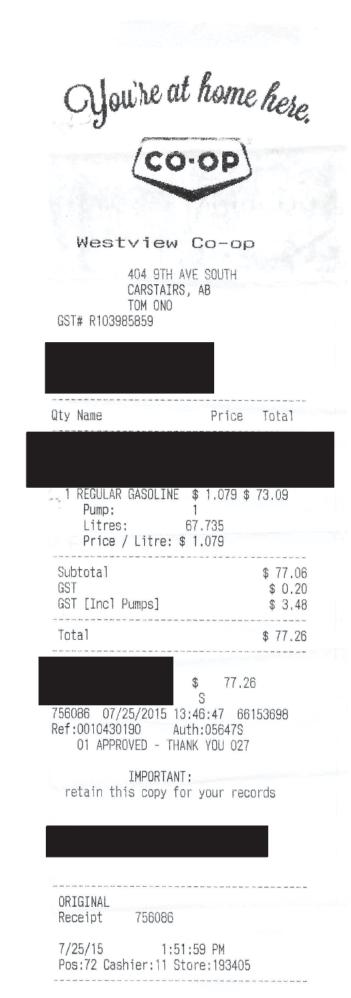

#### Purpose:

Fuel for period of July 15-30

You're at home here.

# Westview Co-op

404 9TH AVE SOUTH CARSTAIRS, AB TOM ONO GST# R103985859

|                                                                       | -                   |
|-----------------------------------------------------------------------|---------------------|
| Qty Name                                                              | Price Total         |
| 1 REGULAR GASOLINE \$<br>Pump: 4<br>Litres: 49<br>Price / Litre: \$ 1 | .062                |
| Subtotal<br>GST [Incl Pumps]                                          | \$ 53.92<br>\$ 2,57 |
| Total                                                                 | \$ 53.92            |

\$ 53.92 S

755188 07/21/2015 08:03:40 66153698 Ref:0010390060 Auth:06648S 01 APPROVED - THANK YOU 027

IMPORTANT: retain this copy for your records

ORIGINAL Receipt 755188

7/21/15 8:08:44 AM Pos:72 Cashier:11 Store:193405