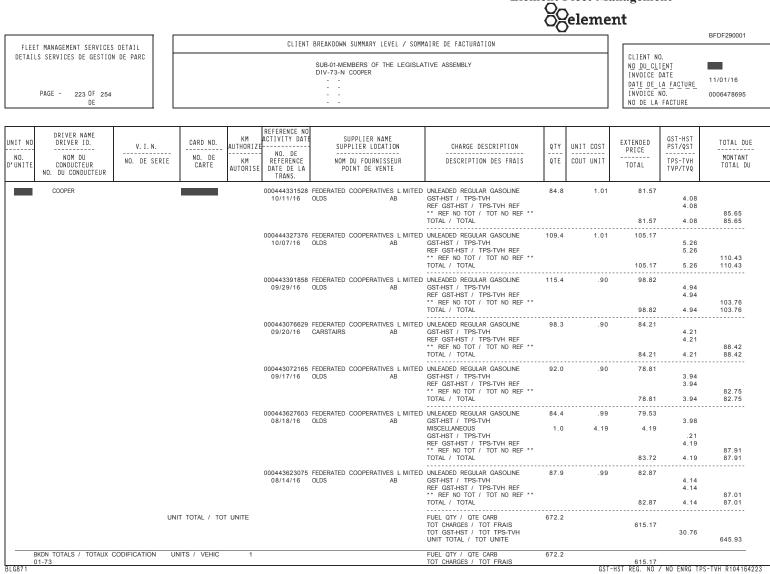

#### LEGISLATIVE ASSEMBLY OF ALBERTA Member EDR 2016-17 073 - Olds-Didsbury-Three Hills - Cooper, Nathan For Expenses Processed Oct 1 - Dec 31, 2016

|                                                                                                                                                                 | Budget                                | Used this<br>Quarter | Used<br>To-Date         |
|-----------------------------------------------------------------------------------------------------------------------------------------------------------------|---------------------------------------|----------------------|-------------------------|
| Financial Reporting - \$ (Receipts attached)                                                                                                                    | , , , , , , , , , , , , , , , , , , , |                      |                         |
| Transportation<br>Fuel and Minor Maintenance - \$<br>MLA Parking Cap - \$<br>Other Travel - Parking - \$<br>Member Travel (overnight stay in constituency) - \$ | \$900.00                              | \$2,415.53           | \$4,374.61<br>\$71.43   |
| Taxi, Bus Travel - \$<br>Vehicle Lease/ Rental (Edmonton or Calgary unlimited) - \$<br>Member Travel (Meal Per Diems) - \$                                      |                                       | \$1,479.57           | \$42.90<br>\$3,141.81   |
| Accommodation<br>Edmonton Accommodation Allowance (\$23,160.00/yr max)<br>Travel Accommodations Allowance                                                       | \$23,160.00                           | \$4,950.00           | \$14,850.00<br>\$536.64 |
| Travel Accommodations Allowance (days; 10 max) - NF                                                                                                             | 10.0                                  |                      | 4.0                     |
| Other<br>Hosting - \$                                                                                                                                           |                                       | \$326.95             | \$552.62                |
| Non-Financial Reporting                                                                                                                                         |                                       |                      |                         |
| Use of Private Automobile (43.5 cents per km)<br>Constituency Travel (Kilometres) - NF<br>Special Trips (5 trips per year) - NF                                 | 80,000.0<br>5.0                       | 9,784.0              | 23,606.0<br>2.0         |
| Travel To and From the Capital<br>Travel by Air, Bus or Train (Unlimited Trips) - NF<br>Use of a Private Automobile (52 trips per year) - NF                    | 52.0                                  | 15.0                 | 27.0                    |
| Other Travel<br>Vehicle Rental (5 Days maximum anywhere in Alberta) - NF                                                                                        | 5.0                                   |                      |                         |
| \$ - Reported on CAD dollar amount of actual expense                                                                                                            |                                       |                      |                         |