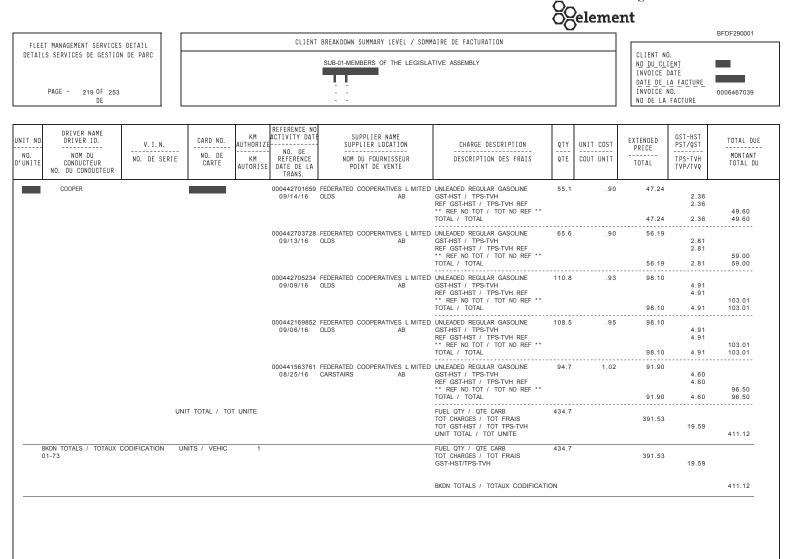

#### LEGISLATIVE ASSEMBLY OF ALBERTA Member EDR 2016-17 073 - Olds-Didsbury-Three Hills - Cooper, Nathan For Expenses Processed Oct 1 - Dec 31, 2016

|                                                                                                                                                                 | Budget                                | Used this<br>Quarter | Used<br>To-Date         |
|-----------------------------------------------------------------------------------------------------------------------------------------------------------------|---------------------------------------|----------------------|-------------------------|
| Financial Reporting - \$ (Receipts attached)                                                                                                                    | , , , , , , , , , , , , , , , , , , , |                      |                         |
| Transportation<br>Fuel and Minor Maintenance - \$<br>MLA Parking Cap - \$<br>Other Travel - Parking - \$<br>Member Travel (overnight stay in constituency) - \$ | \$900.00                              | \$2,415.53           | \$4,374.61<br>\$71.43   |
| Taxi, Bus Travel - \$<br>Vehicle Lease/ Rental (Edmonton or Calgary unlimited) - \$<br>Member Travel (Meal Per Diems) - \$                                      |                                       | \$1,479.57           | \$42.90<br>\$3,141.81   |
| Accommodation<br>Edmonton Accommodation Allowance (\$23,160.00/yr max)<br>Travel Accommodations Allowance                                                       | \$23,160.00                           | \$4,950.00           | \$14,850.00<br>\$536.64 |
| Travel Accommodations Allowance (days; 10 max) - NF                                                                                                             | 10.0                                  |                      | 4.0                     |
| Other<br>Hosting - \$                                                                                                                                           |                                       | \$326.95             | \$552.62                |
| Non-Financial Reporting                                                                                                                                         |                                       |                      |                         |
| Use of Private Automobile (43.5 cents per km)<br>Constituency Travel (Kilometres) - NF<br>Special Trips (5 trips per year) - NF                                 | 80,000.0<br>5.0                       | 9,784.0              | 23,606.0<br>2.0         |
| Travel To and From the Capital<br>Travel by Air, Bus or Train (Unlimited Trips) - NF<br>Use of a Private Automobile (52 trips per year) - NF                    | 52.0                                  | 15.0                 | 27.0                    |
| Other Travel<br>Vehicle Rental (5 Days maximum anywhere in Alberta) - NF                                                                                        | 5.0                                   |                      |                         |
| \$ - Reported on CAD dollar amount of actual expense                                                                                                            |                                       |                      |                         |