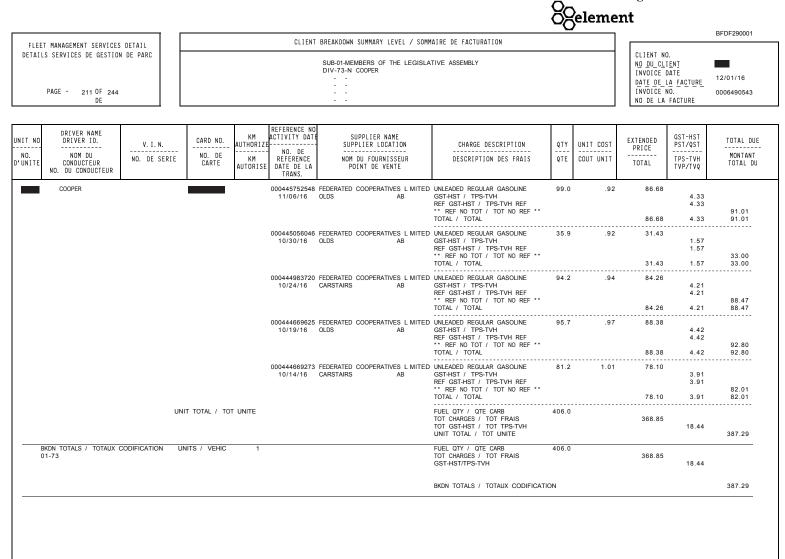

#### LEGISLATIVE ASSEMBLY OF ALBERTA Member EDR 2016-17 073 - Olds-Didsbury-Three Hills - Cooper, Nathan For Expenses Processed Oct 1 - Dec 31, 2016

|                                                                                                                                                                 | Budget                                | Used this<br>Quarter | Used<br>To-Date         |
|-----------------------------------------------------------------------------------------------------------------------------------------------------------------|---------------------------------------|----------------------|-------------------------|
| Financial Reporting - \$ (Receipts attached)                                                                                                                    | , , , , , , , , , , , , , , , , , , , |                      |                         |
| Transportation<br>Fuel and Minor Maintenance - \$<br>MLA Parking Cap - \$<br>Other Travel - Parking - \$<br>Member Travel (overnight stay in constituency) - \$ | \$900.00                              | \$2,415.53           | \$4,374.61<br>\$71.43   |
| Taxi, Bus Travel - \$<br>Vehicle Lease/ Rental (Edmonton or Calgary unlimited) - \$<br>Member Travel (Meal Per Diems) - \$                                      |                                       | \$1,479.57           | \$42.90<br>\$3,141.81   |
| Accommodation<br>Edmonton Accommodation Allowance (\$23,160.00/yr max)<br>Travel Accommodations Allowance                                                       | \$23,160.00                           | \$4,950.00           | \$14,850.00<br>\$536.64 |
| Travel Accommodations Allowance (days; 10 max) - NF                                                                                                             | 10.0                                  |                      | 4.0                     |
| Other<br>Hosting - \$                                                                                                                                           |                                       | \$326.95             | \$552.62                |
| Non-Financial Reporting                                                                                                                                         |                                       |                      |                         |
| Use of Private Automobile (43.5 cents per km)<br>Constituency Travel (Kilometres) - NF<br>Special Trips (5 trips per year) - NF                                 | 80,000.0<br>5.0                       | 9,784.0              | 23,606.0<br>2.0         |
| Travel To and From the Capital<br>Travel by Air, Bus or Train (Unlimited Trips) - NF<br>Use of a Private Automobile (52 trips per year) - NF                    | 52.0                                  | 15.0                 | 27.0                    |
| Other Travel<br>Vehicle Rental (5 Days maximum anywhere in Alberta) - NF                                                                                        | 5.0                                   |                      |                         |
| \$ - Reported on CAD dollar amount of actual expense                                                                                                            |                                       |                      |                         |