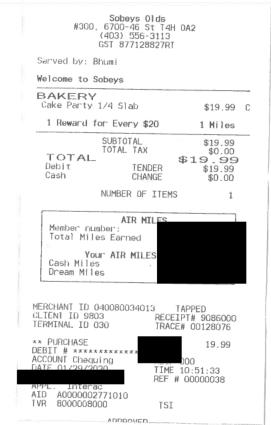

#### Legislative Assembly of Alberta SE06517 - Staff Other Expenses Claim Form

Hosting \$19.99

| Receipt Description Sobeys cake for open house |                                     |
|------------------------------------------------|-------------------------------------|
| Member Name                                    | Nathan Cooper                       |
| Claimant                                       | Brenda Berreth                      |
| Expense Category                               | Hosting - Individual Constituent(s) |

I hereby certify that the whole of the expenditure was incurred and that amounts claimed have not previously been paid to my staff or on their behalf.

SE06517 Page 2 of 4