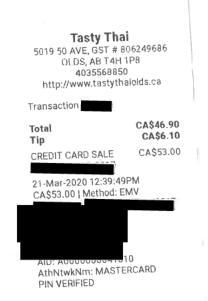

# Legislative Assembly of Alberta VF02884 - Vendor Payment Submission Form

Hosting \$15.99 Hosting \$55.52 + GST

| Receipt Description |                                                                        |
|---------------------|------------------------------------------------------------------------|
| Member Name         | Nathan Cooper                                                          |
| Claimant            | Nathan Cooper                                                          |
| Expense Category    | Hosting - Individual Constituent(s) Hosting Purpose - Midnight madness |

gratuity of \$7.56 =\$57.93 total

I certify that the items listed on this invoice were received as ordered, have not been submitted for payment before and are now approved for payment.