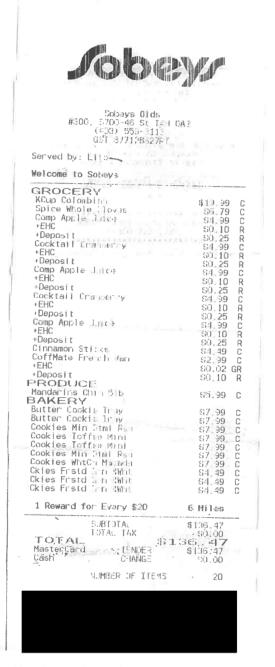

# Legislative Assembly of Alberta VF02884 - Vendor Payment Submission Form

Hosting \$136.47

| Receipt Description |                                                                        |
|---------------------|------------------------------------------------------------------------|
| Member Name         | Nathan Cooper                                                          |
| Claimant            | Nathan Cooper                                                          |
| Expense Category    | Hosting - Individual Constituent(s) Hosting Purpose - Midnight madness |

I certify that the items listed on this invoice were received as ordered, have not been submitted for payment before and are now approved for payment.

VF02884 Page 4 of 5