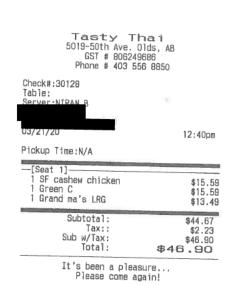

# Legislative Assembly of Alberta VF02884 - Vendor Payment Submission Form

Hosting \$15.99 Hosting \$55.52 + GST

| Receipt Description |                                                                        |
|---------------------|------------------------------------------------------------------------|
| Member Name         | Nathan Cooper                                                          |
| Claimant            | Nathan Cooper                                                          |
| Expense Category    | Hosting - Individual Constituent(s) Hosting Purpose - Midnight madness |

gratuity of \$7.56 =\$57.93 total

I certify that the items listed on this invoice were received as ordered, have not been submitted for payment before and are now approved for payment.