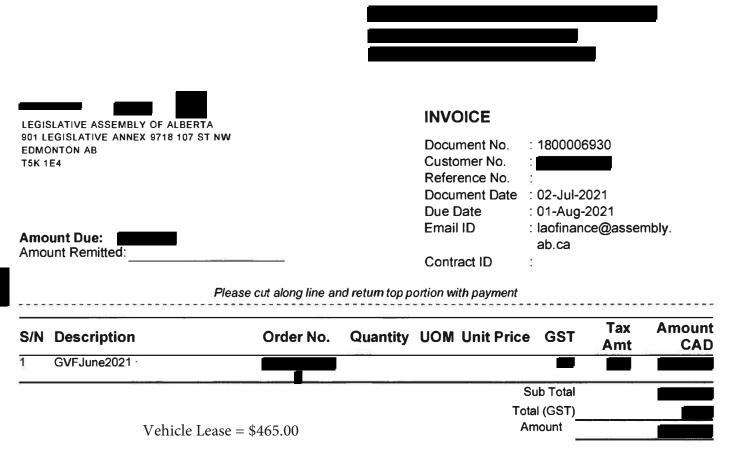

Mail Payment To: Revenue - Fleet

PO BOX 1041 STN MAIN, Edmonton, AB T5J 2M1

Vehicle Lease \$465.00

Please make payment payable to Government of Alberta.

Government of Alberta - GST Registration Number: 124072513RT0001