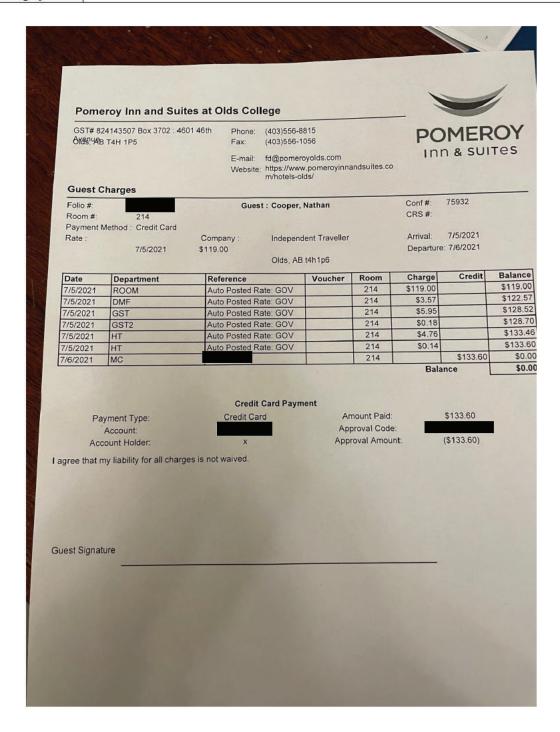

### Legislative Assembly of Alberta

#### MR14646 - Members' Temporary Accommodation Allowance Claim Form

#### Accommodations \$127.47 + GST

| Receipt Description |               |
|---------------------|---------------|
| Member Name         | Nathan Cooper |
| Claimant            | Nathan Cooper |
| Expense Category    | Member Travel |

I certify that I have met the requirements of the Members' Allowances Order, RMSC 1992, c. M-1, as amended, have incurred accommodation expenses on the dates or months selected, and have not previously claimed or been paid for these expenses.

MR14646 Page 3 of 3