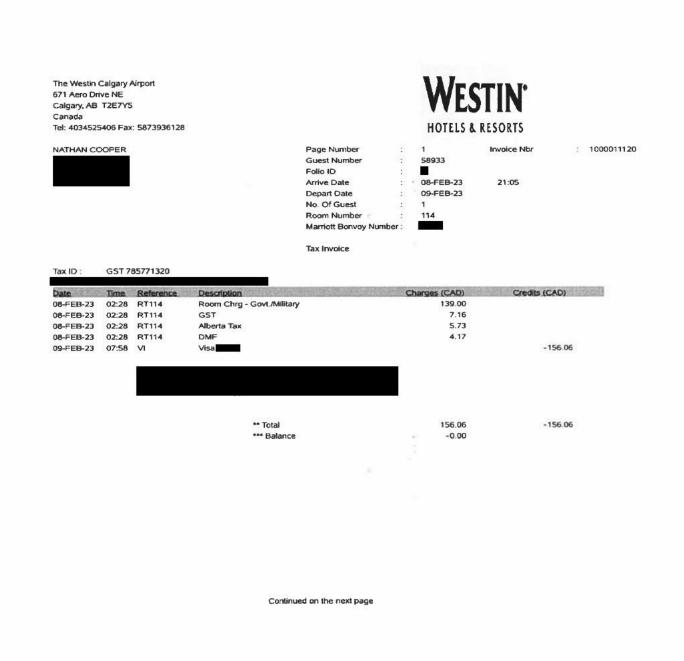

#### Travel Accommodations Allowance - \$213.17 + GST

| Receipt Description                              | n Sh                             | Sheraton Eau Clair Japan Embassy event                                  |                                                                                                                                |                                                   |                               |              |
|--------------------------------------------------|----------------------------------|-------------------------------------------------------------------------|--------------------------------------------------------------------------------------------------------------------------------|---------------------------------------------------|-------------------------------|--------------|
| Member Name                                      |                                  | Nathan Cooper                                                           |                                                                                                                                |                                                   |                               |              |
| Claimant                                         |                                  | than Cooper                                                             |                                                                                                                                |                                                   |                               |              |
| Expense Category                                 | Oth                              | ner                                                                     |                                                                                                                                |                                                   |                               |              |
| 255 Barclay<br>Calgary, AB<br>Canada             |                                  |                                                                         |                                                                                                                                | SHE                                               | RATON<br>EST. 1937            |              |
| NATHAN CO                                        | DOPER                            |                                                                         | Page Number<br>Guest Number<br>Folio ID<br>Arrive Date<br>Depart Date<br>No. Of Guest<br>Room Number<br>Marriott Bonvoy Number | : 1<br>: 17-FEB-23<br>: 18-FEB-23<br>: 1<br>: 929 | Invoice Nbr<br>16:16<br>10:35 | : 1000097439 |
|                                                  |                                  |                                                                         | Copy Tax Invoice                                                                                                               |                                                   |                               |              |
| Tax ID :<br>Sheraton Ea                          | 846543619 F<br>iu C YYCES F      | RT0002<br>EB-18-2023 10:40 DM                                           |                                                                                                                                |                                                   |                               |              |
| Date                                             | Reference                        | Description                                                             |                                                                                                                                | Charges (CAD)                                     | Credits (CAD)                 |              |
| 17-FEB-23<br>17-FEB-23<br>17-FEB-23<br>17-FEB-23 | RT929<br>RT929<br>RT929<br>RT929 | Room Chrg - Govt./Military<br>GST (5%)<br>Tourism Levy (4%)<br>DMF (3%) |                                                                                                                                | 199 00<br>10 25<br>8 20<br>5 97                   |                               |              |
|                                                  |                                  |                                                                         |                                                                                                                                |                                                   |                               |              |
|                                                  |                                  |                                                                         |                                                                                                                                |                                                   |                               | -            |