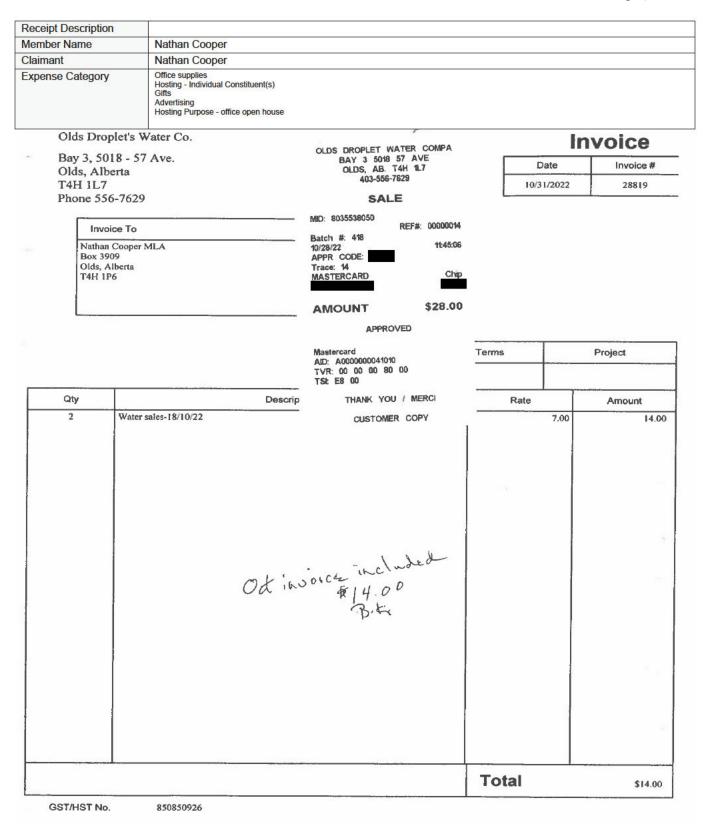

#### Hosting - \$14.00

| Receipt Description |                                                                                                                       |         |
|---------------------|-----------------------------------------------------------------------------------------------------------------------|---------|
| Member Name         | Nathan Cooper                                                                                                         |         |
| Claimant            | Nathan Cooper                                                                                                         |         |
| Expense Category    | Office supplies<br>Hosting - Individual Constituent(s)<br>Gifts<br>Advertising<br>Hosting Purpose - office open house |         |
| Olds Droplet's W    | /ater Co.                                                                                                             | Invoice |

Bay 3, 5018 - 57 Ave. Olds, Alberta T4H 1L7 Phone 556-7629

| Date      | Invoice # |
|-----------|-----------|
| 9/30/2022 | 28286     |

| Invoice To        |  |
|-------------------|--|
| Nathan Cooper MLA |  |
| Box 3909          |  |
| Olds, Alberta     |  |
| T4H 1P6           |  |
|                   |  |
|                   |  |

|     |                                              |             | P.O. No. | Terms | 2            | Project    |
|-----|----------------------------------------------|-------------|----------|-------|--------------|------------|
|     |                                              |             |          | 38    |              |            |
| Qty |                                              | Description |          | Rate  | ,            | Amount     |
| 1   | Water sales-01/06/22<br>Water sales-07/09/22 |             |          |       | 7.00<br>7.00 | 7.0<br>7.0 |
|     |                                              |             |          | Total |              | \$14.00    |