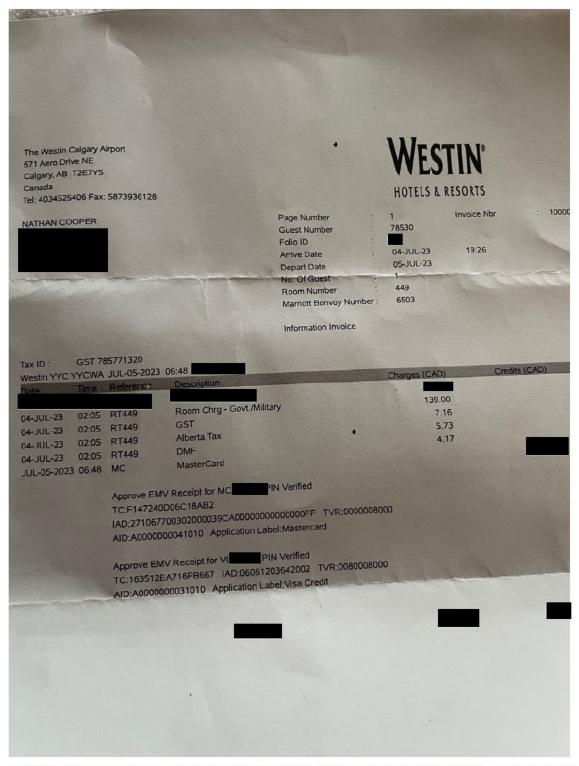

### MR27391 - Members' Temporary Accommodation Allowance Claim Form

Travel Accommodation Allowance: \$148.90 + GST

| Receipt Description |               |
|---------------------|---------------|
| Member Name         | Nathan Cooper |
| Claimant            | Nathan Cooper |
| Expense Category    | Member Travel |