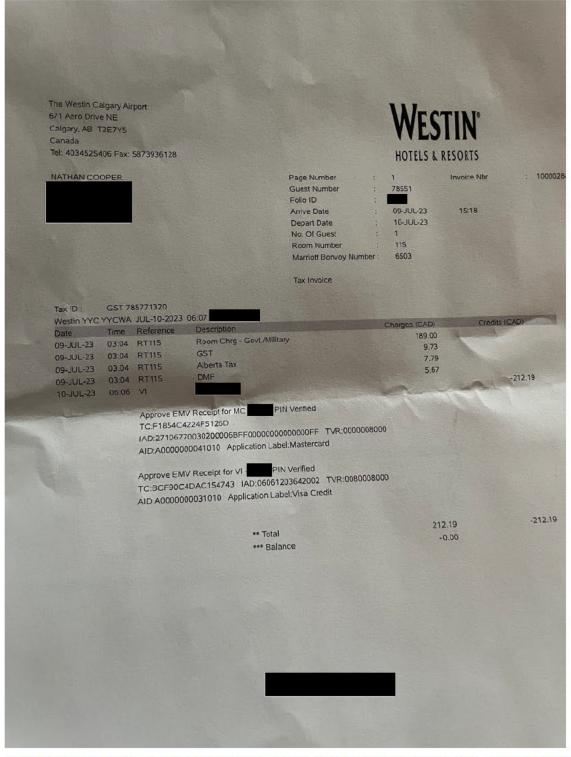

### MR27391 - Members' Temporary Accommodation Allowance Claim Form

Travel Accommodation Allowance: \$202.46 + GST

| Receipt Description |               |
|---------------------|---------------|
| Member Name         | Nathan Cooper |
| Claimant            | Nathan Cooper |
| Expense Category    | Member Travel |