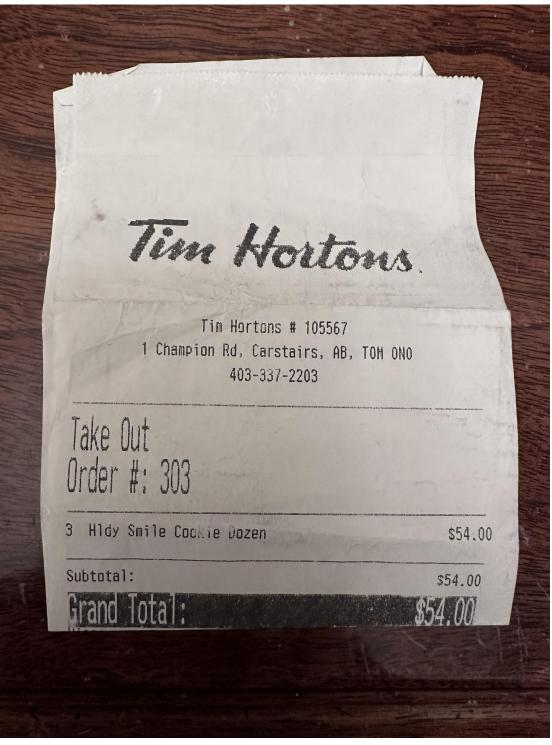

### Legislative Assembly of Alberta ME31926 - Members' Other Expenses Claim Form Hosting - \$54.00

| Receipt Description | Cookies for open house                                                     |
|---------------------|----------------------------------------------------------------------------|
| Member Name         | Nathan Cooper                                                              |
| Claimant            | Nathan Cooper                                                              |
| Expense Category    | Hosting - Group (Open House)<br>Hosting Purpose - Consit office Open house |