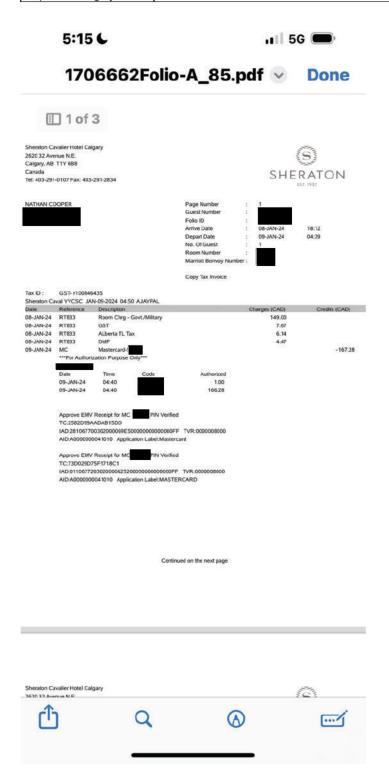

### MR33463 - Members' Temporary Accommodation Allowance Claim Form

Travel Accommodation Allowance: \$167.28 + GST

| Receipt Description |               |
|---------------------|---------------|
| Member Name         | Nathan Cooper |
| Claimant            | Nathan Cooper |
| Expense Category    | Member Travel |

## Legislative Assembly of Alberta VF30423 - Vendor Payment Submission Form

Travel Accommodation Allowance: \$213.17 + GST

| Member Name      | Nathan Cooper |
|------------------|---------------|
| Claimant         | Nathan Cooper |
| Expense Category | Gifts         |