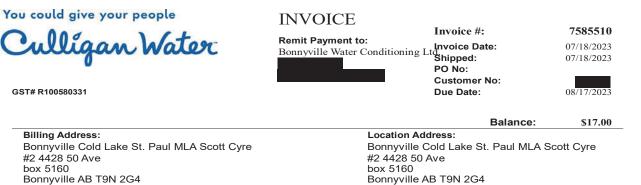

#### **Comments:** R-999679

| Service Date | Description            | Comments    | Reference | Qty. | Price | Amount |
|--------------|------------------------|-------------|-----------|------|-------|--------|
| 07/18/2023   | Bottle Deposit         | Dp: 2 Rt: 2 |           |      | 0 00  | 0 00   |
| 07/18/2023   | Delivery Fee           |             |           | 1    | 2 86  | 2 86   |
| 07/18/2023   | Sales Tax              |             |           |      | 0 14  | 0 14   |
| 07/18/2023   | 18L RO Water Delivered |             |           | 2    | 7 00  | 14 00  |

### Please include Customer No. and Invoice No. with your payment.

| Page 1 of 1 | Sub-Total:                  | \$17.00 |
|-------------|-----------------------------|---------|
|             | Total:                      | \$17.00 |
|             | Customer No:<br>Invoice No: | 7585510 |