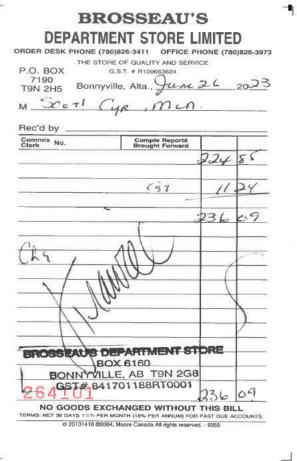

# Legislative Assembly of Alberta VF16378 - Vendor Payment Submission Form

Hosting = \$224.85+GST

| Member Name      | Scott Cyr                                            |
|------------------|------------------------------------------------------|
| Claimant         | Scott Cyr                                            |
| Expense Category | Hosting - Group (Cold Lake and Bonnyville Residents) |

BROSSEAU'S DEPARTMENT STORE 5001 - 50TH AVENUE

| GST# 841701188 R1                                            | 0001                                                     |                |
|--------------------------------------------------------------|----------------------------------------------------------|----------------|
| 15ASSORTED TAFFY CAN                                         | \$14.99                                                  | G              |
| 15ASSORTED TAFFY CAN                                         | \$14.99                                                  | G              |
| 15ASSORIED TAFFY CAN                                         |                                                          | G              |
| 12 # \$14.99                                                 |                                                          |                |
| 15ASSORIED TAFFY CAN                                         | \$179.88                                                 | G              |
| Subtotal                                                     | \$236.09                                                 |                |
| Subtotal Cash                                                | \$236.10                                                 |                |
| Pre-Tax Subtotal:<br>GST<br>Amount Due:<br>Charge<br>Charge: | \$224,8<br>\$11,2<br>\$236,0<br>\$236,0<br><b>\$0,00</b> | 24<br>)9<br>)9 |
| Item Count 15                                                |                                                          |                |
| 6/26/2023                                                    | 12:08:02 F                                               | М              |
| 101 #621147                                                  | 2 CK2                                                    |                |
| Your cashier today: C                                        | lerk 2                                                   |                |

Thank You For Calling PLEASE COME AGAIN RETOURNEE SVP

I certify that the items listed on this invoice were received as ordered, have not been submitted for payment before and are now approved for payment.