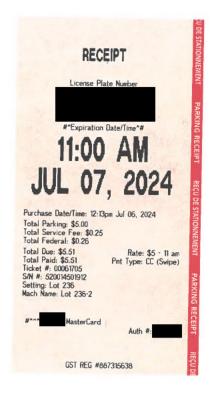

MLA Parking Cap: \$3.81 + GST

| Receipt Description | July Parking - Calgary - \$4.00 |
|---------------------|---------------------------------|
| Member Name         | Scott Cyr                       |
| Claimant            | Scott Cyr                       |
| Expense Category    | Member Parking                  |