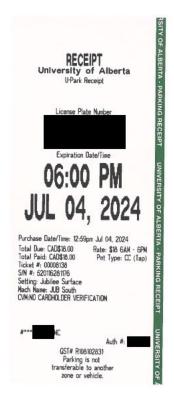

MLA Parking Cap: \$17.14 + GST

| Receipt Description | July Parking - Jubilee - \$18.00 |
|---------------------|----------------------------------|
| Member Name         | Scott Cyr                        |
| Claimant            | Scott Cyr                        |
| Expense Category    | Member Parking                   |