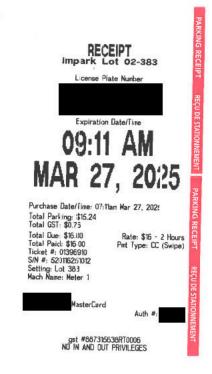

# Legislative Assembly of Alberta MLA Parking Cap - \$ 15.24+ GST ME52324 - Members' Other Expenses Claim Form

| Receipt Description | Parking - Impark Lot 02-383 |
|---------------------|-----------------------------|
| Member Name         | Scott Cyr                   |
| Claimant            | Scott Cyr                   |
| Expense Category    | Member Parking              |