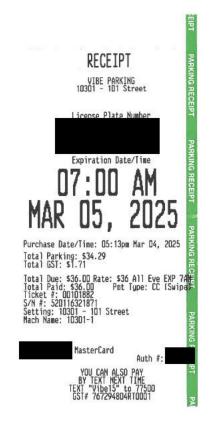

# **Legislative Assembly of Alberta** MLA Parking Cap - \$ 34.29+ GST **ME52324 - Members' Other Expenses Claim Form**

| Receipt Description | Parking - Vibe Parking - Canadian Crops Convention |
|---------------------|----------------------------------------------------|
| Member Name         | Scott Cyr                                          |
| Claimant            | Scott Cyr                                          |
| Expense Category    | Member Parking                                     |