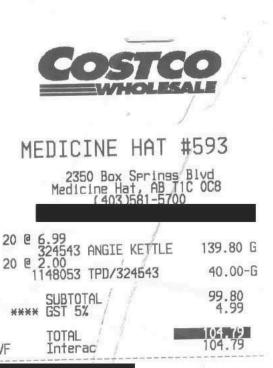

#### Purpose:

Brooks and District Chamber of Commerce Trade Show

ACCT: CHEQUING

31676-0010013850 C 04/09/17 10:47:21

lnvoice#: 29912

VF

COSTCO WHOLESALE #593 2350 BOX SPRINGS BLVD MEDICINE HAT, AB T1C 0C8

PURCHASE - INTERAC PURCHAGE Interac A0000002771010 0080008000 F800 00 APPROVED - THANK YOU 001 AMOUNT: \$104.79

\*\*\* CARDHOLDER COPY \*\*\*

CHANGE TOTAL DISCOUNT(S) .00

TOTAL NUMBER OF ITEMS SOLD = 20 CASHIER: KAREN F 2017/04/09 10:47 0593 05 0044 41 20 REG# 5

#121476329 GST# 121476329RT THANK YOU - PLEASE COME AGAIN