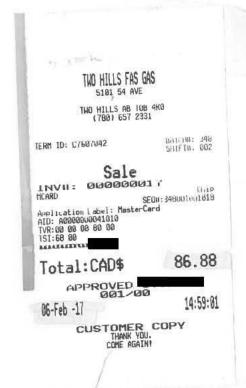

Two Hills Fas Gas GST# 865167829 (780) 657 2331 Hwy 36 & 45 Two Hills, AB

2017-02-06 02:59:11PM MST

GAS REG \$86.88 \$0.999/L, 86.967 L, Includes GST 5%

> Sub-Total 82.75 GST 4.13

Total Due \$86.88

Master 86.88

| Me   | mber Name: David B. Hanson                |
|------|-------------------------------------------|
| Clai | mant Name: David B. Hanson                |
| Ехр  | ense Category: Fuel and Minor Maintenance |
| For  | hosting, select one:                      |
|      | Individual Constituent(s)                 |
|      | Individual Stakeholder(s)                 |
|      | Group:                                    |
| Purj | pose:                                     |
|      |                                           |
|      | \$86.30                                   |