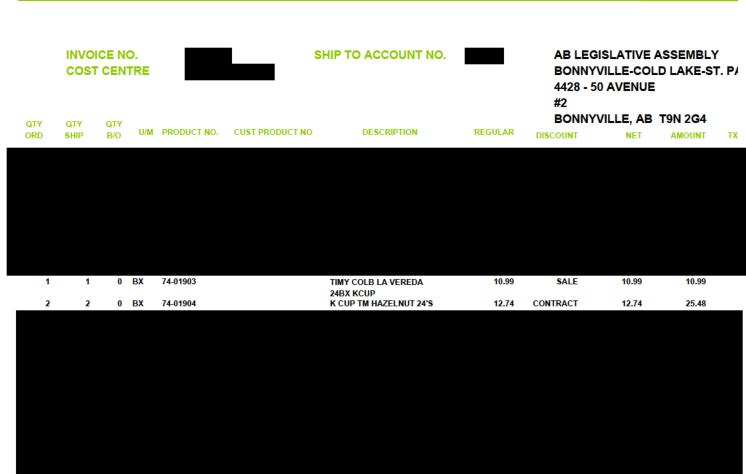

#### **REQUISITION REPORT**

SOLD TO ACCOUNT NO.

AB LEGISLATIVE ASSEMBLY (ML FINANCIAL MGMT & ADMIN SERV 9820 107 ST NW 4TH FLR EDMONTON, AB T5K 1E7 G.S.T. P.S.T. R894032192 1001640701

PERIOD ENDING ACCT MGR NO.

31-Jan-2020

1 1 0 BX 11GT147 K CUP GM FLAV FT WILD 14.99 CONTRACT 14.99 14.99 MTN 24°S