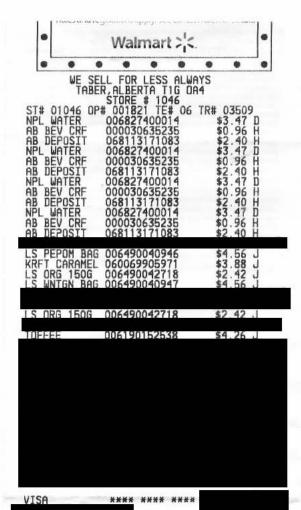

Fas Gas Taber 5014 47th Ave Taber 119 2017-01-17 11:47:15

STORE #: 40026 TERM:1D: 35280193 TRANS #: 018239 GST #: R101745552

PUMP 1 Regular 33.41L AT \$1.099

ACCT: INTERAC

\$ 36.72

GST INCLUDED \$ 1.75

TOTAL

\$ 36.72

Type: PURCHASE

Interac A0000002771010 B000008000 6800

VERIFIED BY PIN

00/001 APPROVED THANK YOU

-- IMPORTANT --Retain This Copy For Your Records - Customer's Copy --

Tell us how we're doing & you could WIN 1 OF 20 \$100 GIFT CARD VISIT TELLFASGASPLUS CA for full details.

| Member Name: Grant Hunter                   |
|---------------------------------------------|
| laimant Name:                               |
| xpense Category: Fuel and Minor Maintenance |
| or hosting, select one:                     |
| Individual Constituent(s)                   |
| Individual Stakeholder(s)                   |
| Group:                                      |
| urpose:                                     |
|                                             |
| \$20.27                                     |