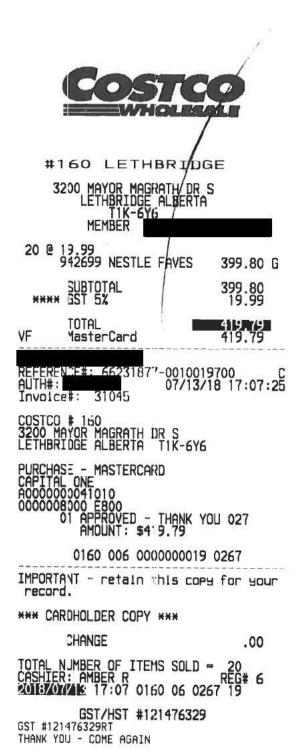

292298 Costco #160 3200 Mayor Magrath Lethbridge T1K6Y6

MEMBER#

TYPE: PURCHASE

ACCT: MasterCard

PUMP:

3

GRADE:

Unleaded

L:

41.072

\$/L:

\$ 1.249

FUEL SALE:

\$ 51.30

CARD NUMBER:

\*\*\*\*\*\*\*\*\*

DATE:

06/25/2018

TIME:

16:32

REFERENCE:

36626574 0010013990

Н

AUTH#:

TRANSACTION#:

67652

MASTERCARD A0000000041010 0000008000

GST INCLUDED =

\$ 2.44

GST #121476329

01 APPROVED-THANK YOU 027

- IMPORTANT -RETAIN THIS COPY FOR YOUR RECORDS

WE APPRECIATE YOUR COSTCO MEMBERSHIP.

| Member Name: Gr        | ant Hunter                 |
|------------------------|----------------------------|
| Claimant Name:         |                            |
| Expense Category:      | Fuel and Minor Maintenance |
|                        |                            |
| For hosting, select of | one:                       |
| Individual Cons        | tituent(s)                 |
| ☐ Individual Stake     | eholder(s)                 |
| Group:                 |                            |
| Durmasa                |                            |
| Purpose:               |                            |
|                        |                            |
|                        | ï                          |
|                        |                            |
|                        | \$46.93                    |