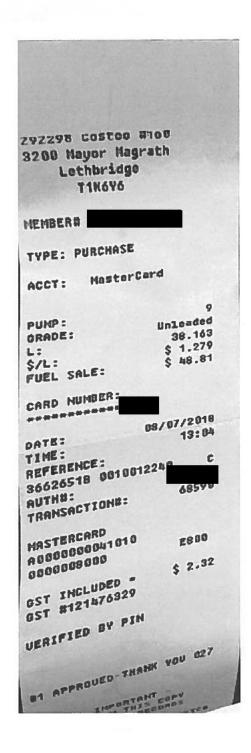

292298 Costco #160 3200 Mayor Magrath Lethbridge T1K6Y6

MEMBER#

TYPE: PURCHASE

ACCT: MasterCard

PUMP:

3

GRADE:

Unleaded

L:

41.072

\$/L:

\$ 1.249

FUEL SALE:

\$ 51.30

CARD NUMBER:

\*\*\*\*\*\*\*\*\*

DATE:

06/25/2018

TIME:

16:32

REFERENCE:

36626574 0010013990

Н

AUTH#:

TRANSACTION#:

67652

MASTERCARD A0000000041010 0000008000

GST INCLUDED =

\$ 2.44

GST #121476329

01 APPROVED-THANK YOU 027

- IMPORTANT -RETAIN THIS COPY FOR YOUR RECORDS

WE APPRECIATE YOUR COSTCO MEMBERSHIP.

| Member Name: Gr        | ant Hunter                 |
|------------------------|----------------------------|
| Claimant Name:         |                            |
| Expense Category:      | Fuel and Minor Maintenance |
|                        |                            |
| For hosting, select of | one:                       |
| Individual Cons        | tituent(s)                 |
| ☐ Individual Stake     | eholder(s)                 |
| Group:                 |                            |
| Durmasa                |                            |
| Purpose:               |                            |
|                        |                            |
|                        | ï                          |
|                        |                            |
|                        | \$46.93                    |