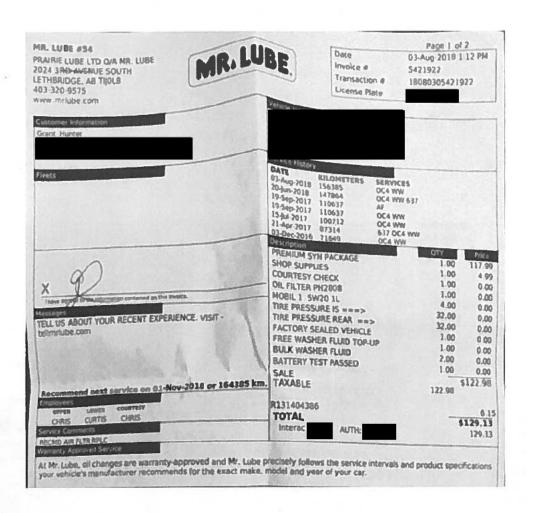

### MR. LUBE #54

PRAIRIE LUBE LTD O/A MR. LUBE 2024 3RD AVENUE SOUTH LETHBRIDGE, AB TIJOL8 403-320-9575 www.mrlube.com

Page 1 of 2

Date Invoice #

Transaction #

License Plate

20-Jun-2018 10:31 AM

5463204

18062005463204

| Customer Information Grant Hunter                                                                                                  | Vehicle Information                                                                                                                                                                                                                                                                                                                                                                                                                                                                    |                                                                                                                                                                                                                                                                                                             |
|------------------------------------------------------------------------------------------------------------------------------------|----------------------------------------------------------------------------------------------------------------------------------------------------------------------------------------------------------------------------------------------------------------------------------------------------------------------------------------------------------------------------------------------------------------------------------------------------------------------------------------|-------------------------------------------------------------------------------------------------------------------------------------------------------------------------------------------------------------------------------------------------------------------------------------------------------------|
| Fleets                                                                                                                             | Service History           DATE         KILOMETERS         SERVICES           20-Jun-2018         147864         OC4 WW 637           19-Sep-2017         110637         AF           19-Sep-2017         110637         OC4 WW           15-Jul-2017         100712         OC4 WW           21-Apr-2017         87314         637 OC4 WW           03-Dec-2016         71649         OC4 WW                                                                                           |                                                                                                                                                                                                                                                                                                             |
| I have agreed to the information contained on this invoice.  Messages TELL US ABOUT YOUR RECENT EXPERIENCE. VISIT - tellmrlube.com | 23-Aug-2016       56757       OC4 WW         Description         PREMIUM SYN PACKAGE       1.0         SHOP SUPPLIES       1.0         COURTESY CHECK       1.0         OIL FILTER PH2808       1.0         MOBIL 1 5W20 1L       4.0         TIRE PRESSURE IS ===>       32.0         TIRE PRESSURE REAR ==>       32.0         FACTORY SEALED VEHICLE       1.0         FREE WASHER FLUID TOP-UP       1.0         BULK WASHER FLUID       2.0         BATTERY TEST PASSED       1.0 | 00     4.99       00     0.00       00     0.00       00     0.00       00     0.00       00     0.00       00     0.00       00     0.00       00     0.00       00     0.00       00     0.00       00     0.00       00     0.00       00     0.00       00     0.00       00     0.00       00     0.00 |
| Recommend next service on 18-Sep-2018 or 155864 km.  Employees  UPPER LOWER COURTESY  CHRIS MATT CHRIS                             | SALE TAXABLE  1.0  1.0  1.0  1.0                                                                                                                                                                                                                                                                                                                                                                                                                                                       | \$142.97                                                                                                                                                                                                                                                                                                    |
| Service Comments  RECOMMEND TRANSMISSION SERVICE  RECMD AIR FLTR RPLC                                                              | R131404386<br>TOTAL                                                                                                                                                                                                                                                                                                                                                                                                                                                                    | \$150.12<br>150.12                                                                                                                                                                                                                                                                                          |