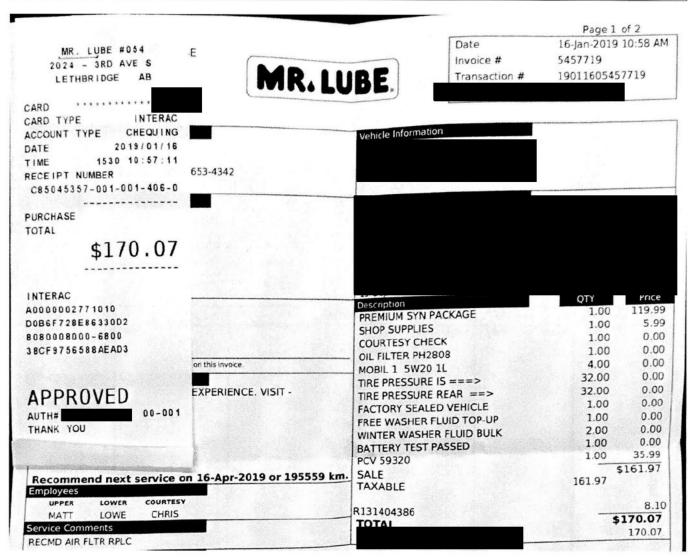

|
|                 | Language State Control of the Contro |

\$37.36 + GST

I hereby certify that the whole of the expenditure was incurred and that amounts claimed have not previously been paid to me or on my behalf.

ME00195



\$125.98 + GST

| Receipt Description | maintenance                |  |
|---------------------|----------------------------|--|
| Member Name         | Grant Hunter               |  |
| Claimant            | Grant Hunter               |  |
| Expense Category    | Fuel and Minor Maintenance |  |





### Legislative Assembly of Alberta ME00195 - Members' Other Expenses Claim Form

| Receipt Description | Parking        |
|---------------------|----------------|
| Member Name         | Grant Hunter   |
| Claimant            | Grant Hunter   |
| Expense Category    | Member Parking |



10155 105th Street, Edmonton, AB T5J 1E2 Tel: (780) 423 4811 Fax: (780) 423 3204

#### Mr Grant HUNTER **Preview** 1117 Invoice date 3/6/2019 Our reference CEP-FC712190 / **GST Number** 10103 5467 RT0020 Mr Grant HUNTER Departure 3/6/2019 Room 1117 Guest Arrival 3/5/2019 Total () Unit Price 20.95 20.95 Parking Daily Federal Tax GST Parking 3/5/2019 1.05 1.05 3/5/2019 Total invoice Total Paid Total Due Total GST Please forward cheque payments to our Head Office address: 535 Thurlow Street, Suite 700, V