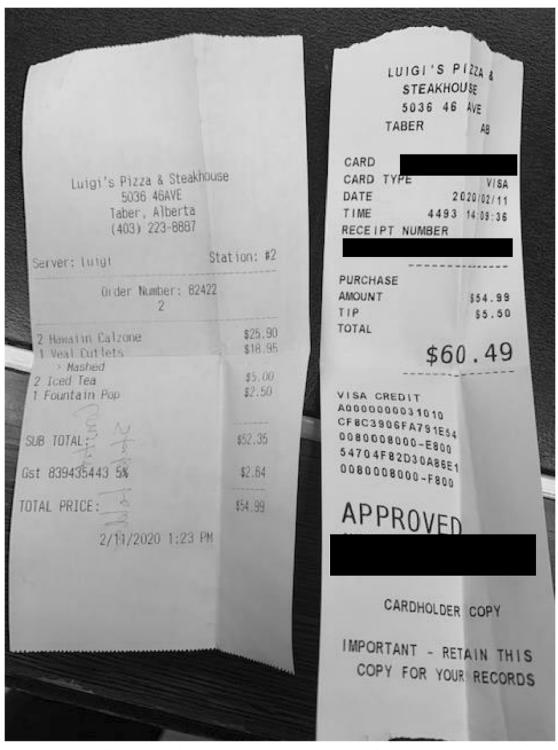

## Legislative Assembly of Alberta ME07066 - Members' Other Expenses Claim Form

Hosting - \$57.85 + GST

| Receipt Description | Lunch                                                          |
|---------------------|----------------------------------------------------------------|
| Member Name         | Grant Hunter                                                   |
| Claimant            | Grant Hunter                                                   |
| Expense Category    | Hosting - Individual Stakeholder(s) Hosting Purpose - Outreach |

I hereby certify that the whole of the expenditure was incurred and that amounts claimed have not previously been paid to me or on my behalf.

ME07066 Page 2 of 3