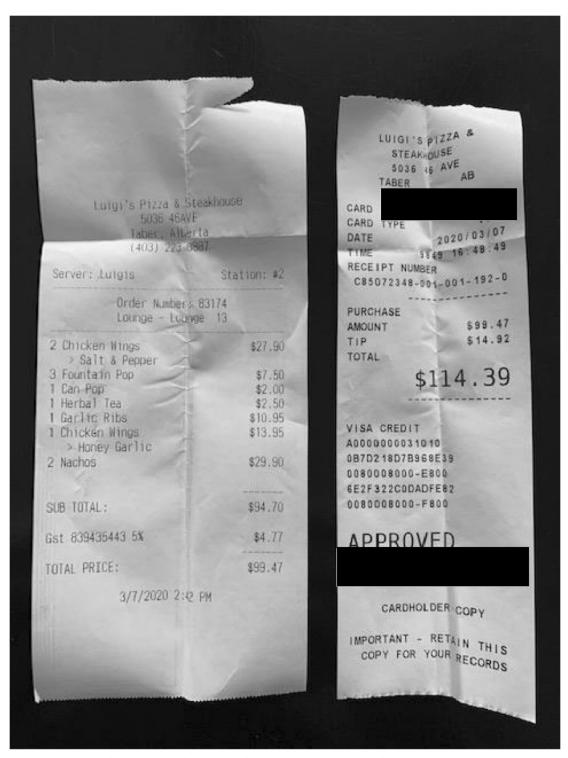

### Legislative Assembly of Alberta ME07729 - Members' Other Expenses Claim Form

### Hosting \$109.62 + GST

| Receipt Description | Stakeholder Outreach                                                       |
|---------------------|----------------------------------------------------------------------------|
| Member Name         | Grant Hunter                                                               |
| Claimant            | Grant Hunter                                                               |
| Expense Category    | Hosting - Individual Stakeholder(s) Hosting Purpose - Stakeholder Outreach |

I hereby certify that the whole of the expenditure was incurred and that amounts claimed have not previously been paid to me or on my behalf.

ME07729 Page 2 of 2