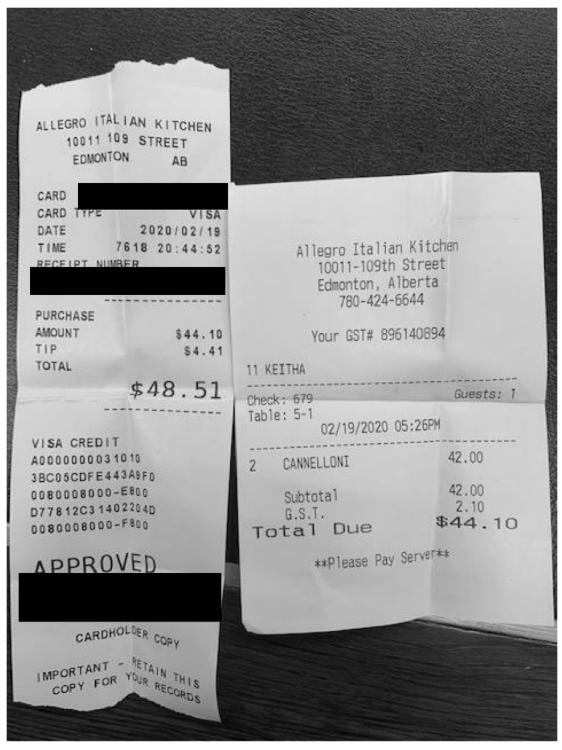

## Legislative Assembly of Alberta ME07066 - Members' Other Expenses Claim Form

### Hosting \$46.41 + GST

| Receipt Description | Dinner                                                         |
|---------------------|----------------------------------------------------------------|
| Member Name         | Grant Hunter                                                   |
| Claimant            | Grant Hunter                                                   |
| Expense Category    | Hosting - Individual Stakeholder(s) Hosting Purpose - Outreach |

I hereby certify that the whole of the expenditure was incurred and that amounts claimed have not previously been paid to me or on my behalf.

ME07066 Page 3 of 3