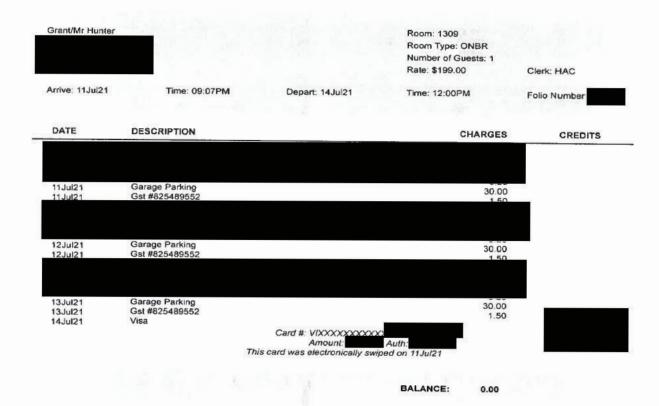

### Residence INV.

Travel Accommodation \$639.51 + gst

Residence Inn® Calgary Downtown/Beltline District 610 10th Ave SW, Calgary T2R 1M3 P 587 885.2288 Marriott.com/YYCBL

Grant/Mr Hunter

Arrive: 11Jul21

Time: 09:07PM

7PM Depart: 14Jul21

Room: 1309 Room Type: ONBR Number of Guests: 1 Rate: \$199.00

Time: 12:00PM

Clerk: HAC

Folio Number

| D. 4 T. F |                           |         |         |
|-----------|---------------------------|---------|---------|
| DATE      | DESCRIPTION               | CHARGES | CREDITS |
| 11Jul21   | Room Charge               | 199.00  |         |
| 11Jul21   | Gst #825489552            | 10.25   |         |
| 11Jul21   | Destination Marketing Fee | 5.97    |         |
| 11Jul21   | Tourism Levy              | 8.20    |         |
|           |                           | 2.71    |         |
|           |                           |         |         |
| 12Jul21   | Room Charge               | 199.00  |         |
| 12Jul21   | Gst #825489552            | 10.25   |         |
| 12Jul21   | Destination Marketing Fee | 5.97    |         |
| 12Jul21   | Tourism Levy              | 8.20    |         |
|           |                           |         |         |
|           |                           |         |         |
| 13Jul21   | Room Charge               | 199.00  |         |
| 13Jul21   | Gst #825489552            | 10.25   |         |
| 13Jul21   | Destination Marketing Fee | 5.97    |         |
| 13Jul21   | Tourism Levy              | 8.20    |         |
|           |                           |         |         |
| 14Jul21   | Visa                      |         |         |
| 1450121   |                           | 0.0.0.0 |         |
|           | Card #: VIXXXXX           | (XXX,   | 1       |

Amount: Auth:
This card was electronically swiped on 11Jul21

BALANCE:

0.00

As a Marriott Bonvoy Member, you could have earned points towards your free dream vacation today. Start earning points and Elite status, plus enjoy exclusive member offers. Enroll today at the front desk.