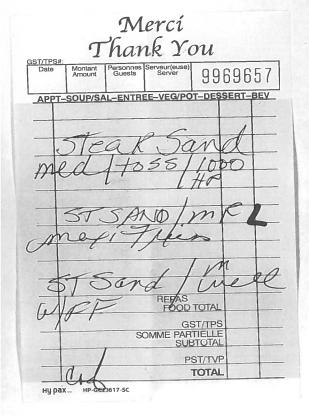

Sandstone Lounge & Eatery

212 8th Ave N.W. Milk River Alberta TOK1MO +1-403-647-2891 0-0127

Table-No: TBL 3 Open Server:Gabriell

Open Date: 27-Jul-2021 Open Time: 11:27AM Customer: Walkin

#### ORDER SUMMARY

| ITEM       | QTY        | AMOUNT |
|------------|------------|--------|
| Gravy      | 1          | 1.99   |
| 8 oz Steak |            |        |
| Sandwich   | 1          | 0.00   |
| Medium Ra  | re 1       | 0.00   |
| Caesar     | Meteos 100 | 0.00   |
| Salad      | 1          | 0.00   |
| Fries      | 1          | 18.95  |
| Fountain   |            |        |
| Pop        | 1          | 3.49   |
| Coca Cola  | 1          | 0.00   |
| Chicken    | 151        |        |
| Caesar     |            |        |
| Salad      | 2          | 31.90  |
| Coffee     | 1          | 2.75   |
| Tea        | 1          | 2.75   |
| Burger     | 1          | 0.00   |
| Fries      | 1          | 13.95  |
| add Cheese | <b>1</b>   | 1.99   |
| Taco Salac | 1 1        | 15.99  |
| add Beef   | 7          | 0.00   |
|            |            |        |

Sub-Total: \$ 93.76 Total-TAX: \$ 4.60 DISCOUNT: \$ 2.04 TOTAL: \$ 96.32

Have a nice day, Visit us again!

SANDSTONE
LOUNGE AND EATERY
212 8 AVE NW
MILK RIVER, AB TOK1MO
(403) 647-2211