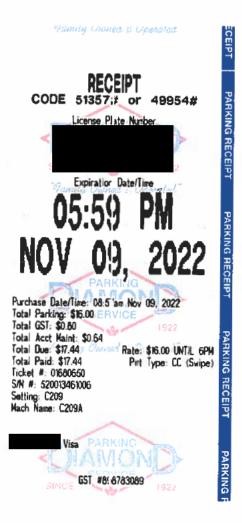

## Legislative Assembly of Alberta ME24732 - Members' Other Expenses Claim Form

| Receipt Description | Parking        |
|---------------------|----------------|
| Member Name         | Grant Hunter   |
| Claimant            | Grant Hunter   |
| Expense Category    | Member Parking |

MLA Parking Cap - \$16.64 + GST