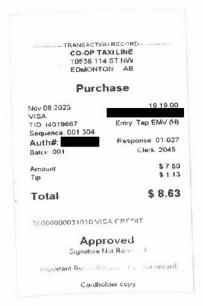

MR39250 Page 4 of 4

Taxi, Bus Travel: \$8.27 + GST

| Receipt Description | Taxi             |
|---------------------|------------------|
| Member Name         | Grant Hunter     |
| Claimant            | Grant Hunter     |
| Expense Category    | Taxi, Bus Travel |

I hereby certify that the whole of the expenditure was incurred and that amounts claimed have not previously been paid to me or on my behalf.

ME37460 Page 6 of 6