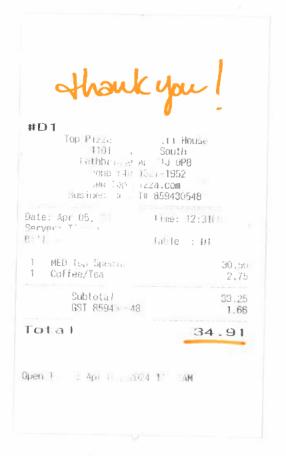

# Legislative Assembly of Alberta ME45423 - Members' Other Expenses Claim Form

Hosting: \$38.49 + GST

| Receipt Description | Top Pizza Lethbridge Lunch                                                 |
|---------------------|----------------------------------------------------------------------------|
| Member Name         | Grant Hunter                                                               |
| Claimant            | Grant Hunter                                                               |
| Expense Category    | Hosting - Individual Constituent(s) Hosting Purpose - Stakeholder Outreach |