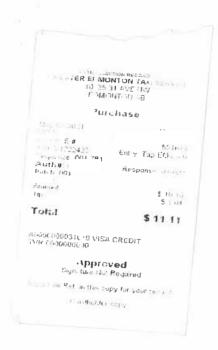

# Legislative Assembly of Alberta ME45424 - Members' Other Expenses Claim Form

Taxi, Bus Travel: \$10.58 + GST

| Receipt Description | Taxi             |
|---------------------|------------------|
| Member Name         | Grant Hunter     |
| Claimant            | Grant Hunter     |
| Expense Category    | Taxi, Bus Travel |