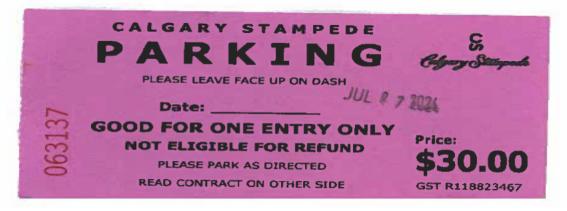

# Legislative Assembly of Alberta ME45427 - Members' Other Expenses Claim Form

MLA Parking Cap: \$28.57 + GST

| Receipt Description | Calgary Stampede Parking |
|---------------------|--------------------------|
| Member Name         | Grant Hunter             |
| Claimant            | Grant Hunter             |
| Expense Category    | Member Parking           |

TRANSACTION RECORD -----CALGARY STAMPEDE - PARKING PO BOX 1060-\$1N M CALGARY AB **Purchase** Jul 07,2024 18:09:12 VISA Entry: Tap EMV (H) Ref# 209 0SGA33C5FIU6TK0 Auth#: Response: 01-027 Order: MG01720397351335 Usemame: Amount \$ 30.00