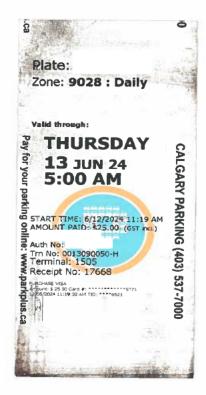

## Legislative Assembly of Alberta ME45426 - Members' Other Expenses Claim Form

MLA Parking Cap: \$23.81 + GST

| Receipt Description | Parking        |
|---------------------|----------------|
| Member Name         | Grant Hunter   |
| Claimant            | Grant Hunter   |
| Expense Category    | Member Parking |