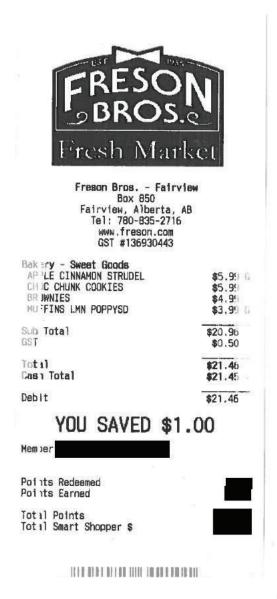

#### Legislative Assembly of Alberta SE14505 - Staff Other Expenses Claim Form

Hosting = \$20.96 + gst

| Receipt Description | snack for lunch                                                                                         |
|---------------------|---------------------------------------------------------------------------------------------------------|
| Member Name         | Todd Loewen                                                                                             |
| Claimant            | Tammy Schiml                                                                                            |
| Expense Category    | Hosting - Individual Stakeholder(s) Hosting - Group (constituents) Hosting Purpose - Todd was in office |