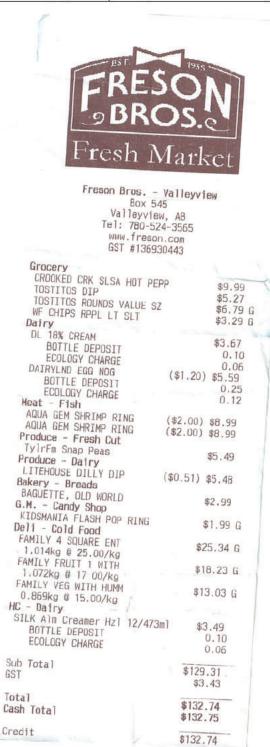

#### Hosting = \$129.31+GST

| Receipt Description | Freson, food for open house         |
|---------------------|-------------------------------------|
| Member Name         | Todd Loewen                         |
| Claimant            | Nathan Steinke                      |
| Expense Category    | Hosting - Individual Constituent(s) |

I hereby certify that the whole of the expenditure was incurred and that amounts claimed have not previously been paid to my staff or on their behalf.

SE25072 Page 2 of 3