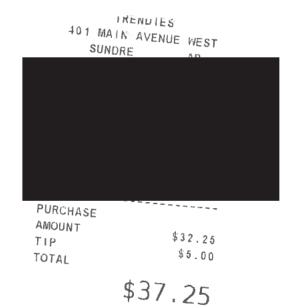

Number of products: 5

TRENDIES
401 MAIN AVENUE WEST
SUNDRE AB

PURCHASE AMOUNT

\$44.75

TIP TOTAL

\$49.75