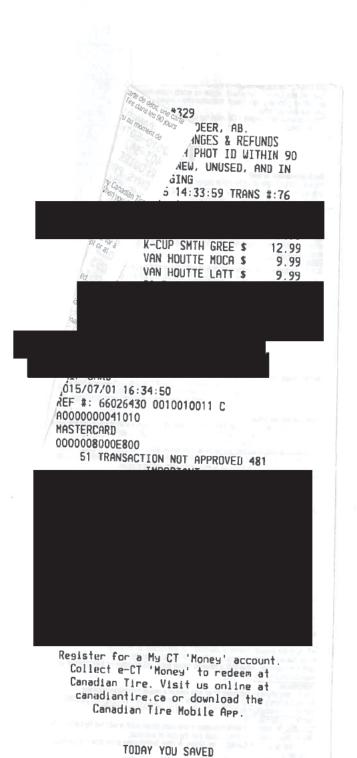

# .51VE ASSEMBLY OF ALBERTA sonal Expense Claim Receipt Description

| Member Name: Jason        | Nix    | on      |
|---------------------------|--------|---------|
| Claimant Name: Charle     | the Pr | reston. |
| Expense Category:         |        |         |
| For hosting, select one:  |        |         |
| Individual Constituent(s) |        |         |
| Individual Stakeholder(s) |        |         |
| Group:                    |        |         |

Purpose:

Meeting to Constituent

Joson forgot his C.C - Charlene
paid on her C.C.

RANCHER'S FAMILY RESTAURANT 401 MAIN AVE W. BOX 354 SUNDRE, AB TOM 1X0 TEL.: 403-638-2233 GST # 123628059 RT0001

TABLE:012 CLIENT:1

| TERM:B INVOICE:6000023-1<br>01-sep-2015 12:50                                                                 | Mel                                                    |
|---------------------------------------------------------------------------------------------------------------|--------------------------------------------------------|
| Coffee<br>Greek Chicken Pita Wrap<br>Triple Clubhouse<br>Chicken Santafe Burger<br>Sub Sweet Potato<br>no bun | \$2,25F<br>\$10,95F<br>\$12,95F<br>\$13,95F<br>\$2,50F |
| TOTAL<br>TOTAL<br>TOT.ROUNDED<br>Cash                                                                         | \$44.73<br>\$44.75<br>\$44.75                          |