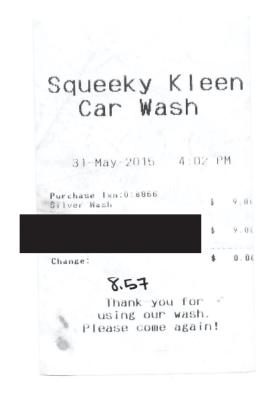

## Sundre Car Wash

10-Jun-2015

9:34 AM

Purchase Txn:0:4168 Gold

\$ 12.00

\$ 12.00

Change:

0.00

#### 11:43

Thank-you for using our wash. Please come again!

MLA JASON NIXON – Rimbey, Rocky Mountain House, Sundre

Fuel & Minor Maintenance is overstated by \$2.52 due to an internal coding error that will be corrected next statement