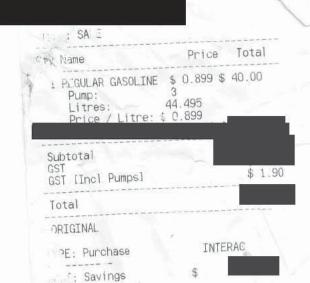

## Rocky Co-op

5311 48TH ST ROCKY MIN HOUSE, AB TAT OBT

ST# R104593645

e: SALE

Vanie

Price Total

EGULAR GASOLINE \$ 0.939 \$ 64.20

Pumo:

6

itres: 68.370

rrice / Litre: \$ 0.939

Subtotal

GST [Incl Pumps]

\$ 64.20

\$ 3.06

Total

\$ 64.20

ORIGINAL

TYPE: Purchase

ACCT: VIBA

\$ 64.20

DATE/TIME: 09/13/2016 13:13:56

REFERENCE #: 0010013200 C TERM:

66209596