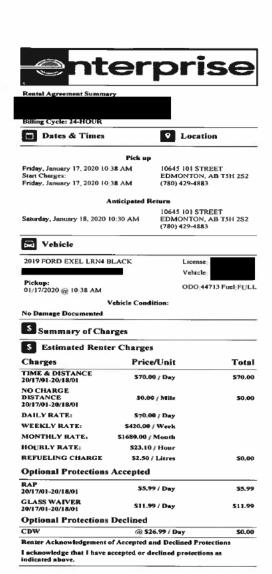

### VEHICLE RENTAL \$274.51

| Receipt Description | Car rental       |
|---------------------|------------------|
| Member Name         | Jason Nixon      |
| Claimant            | Charlene Preston |
| Expense Category    | Other            |

| Taxes and Fees                  |              |         |
|---------------------------------|--------------|---------|
| VEHICLE LICENSE<br>FEE RECOVERY | \$0.96 / Day | \$0.96  |
| Total Estimated Charge:         |              | \$88.94 |
| Payments:                       |              |         |