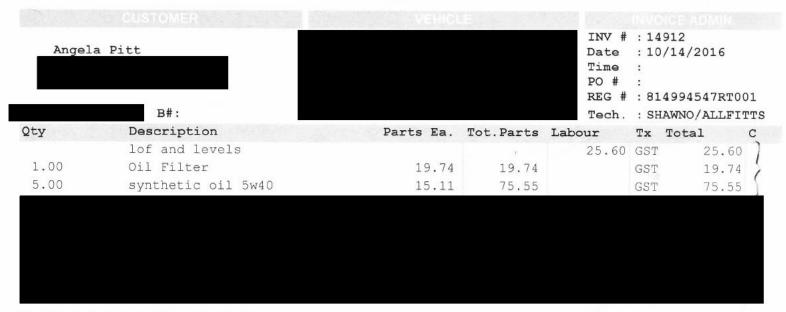

ALL FITT'S AUTOMOTIVE INC. 108 1ST STREET AIRDRIE AB

CARD TYPE

VISA

DATE

2016/10/14

TIME

8244 15:18:51

INVOICE #

16814

RECEIPT NUMBER

C84067842-001-118-003-0

PURCHASE TOTAL

Visa Credit A000000031010 1BE01F4977D9A400 0080008000-E800 5F316F2D70250D84

**APPROVE**D

0080008000-F800

01-027

THANK YOU

CARDHOLDER COPY

IMPORTANT - RETAIN THIS COPY FOR YOUR RECORDS

### All Fitts Automotive

108 First St. N.

Airdrie / Alberta

T4B 0R3

Tel.#: (403) 948-1825

WO# 16814

Copyright 2016 Autogence Inc. - LANKAR 10.0.2

I hereby authorize the above work to be done together with all necessary materials. I also acknowledge my indebtedness for the said repairs being the total amount owing, or balance owing as shown hereon.

If wheels were removed during servicing please have wheel nuts rechecked in 75-100km's.

PAID BY:... 10/14/2016 Visa TOTAL CLAIMED
\$ 120.89
6.04 GST
\$ 126.93

This company does not assume ay responsibility whatever for vehicles or equipment left for repairs, storage or other purposes, or for articules left in same. Vehicles driven by our employees are at the owners risk.