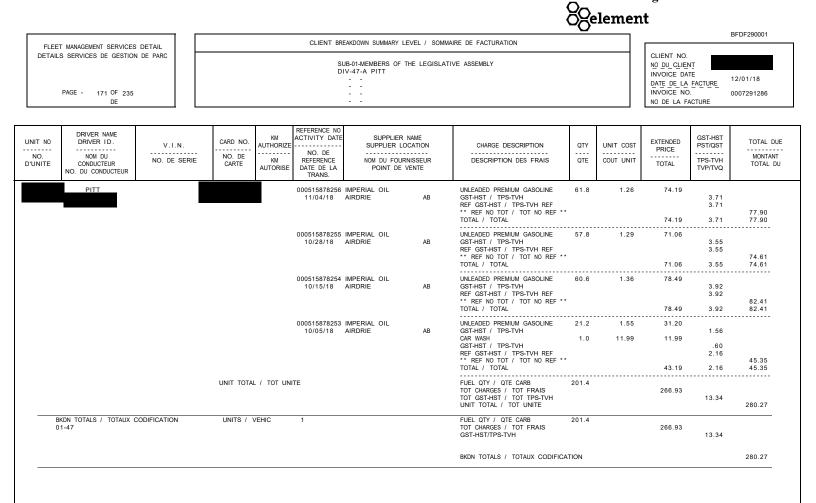

# **Element Fleet Management**

BLE871

QST ID. NO / NO ID TVQ 1001439118

GST-HST REG. NO / NO ENRG TPS-TVH R104164223 QST ID. NO / NO ID TVQ 1001439118

BLE871

| FLEET MANAGEMENT SERVICES DETAIL                                                                           | CLIENT BR                | REAKDOWN SUMMARY LEVEL / SOMMA                              | IRE DE FACTURATION                                                                                                            |               | r                                                                                           |                                                    |
|------------------------------------------------------------------------------------------------------------|--------------------------|-------------------------------------------------------------|-------------------------------------------------------------------------------------------------------------------------------|---------------|---------------------------------------------------------------------------------------------|----------------------------------------------------|
| DETA LS SERVICES DE GESTION DE PARC<br>PAGE - 175 OF 239<br>DE                                             |                          | SUB-01-MEMBERS OF THE LEGISLATI<br>IV-47-A PITT<br><br><br> | VE ASSEMBLY                                                                                                                   |               | CLIENT NO.<br>NO DU CLIENT<br>NVOICE DATE<br>DATE DE LA FAC<br>NVOICE NO.<br>NO DE LA FACTU | 0007247545                                         |
| UNIT NO DRIVER NAME<br>DRIVER ID. V.I.N.<br>NO. NOM DU ONDUCTEUR<br>NO. DU CONDUCTEUR<br>NO. DU CONDUCTEUR |                          | SUPPLER NAME                                                | CHARGE DESCRIPTION<br>DESCR PTION DES FRAIS                                                                                   | QTY UNIT COST | PRICE                                                                                       | PS-TVH<br>TOTAL DUE<br>MONTANT<br>PS-TVH<br>VP/TVQ |
| PITT                                                                                                       | 000511983923<br>10/04/18 | SHELL CANADA INC<br>AIRDRIE AB                              | UNLEADED PREMIUM GASOLINE<br>GST-HST / TPS-TVH<br>REF GST-HST / TPS-TVH REF<br>** REF NO TOT / TOT NO REF **<br>TOTAL / TOTAL | 61.0 1.56     | 90.52<br>90.52                                                                              | 4.53<br>4.53<br>95.05<br>4.53 95.05                |
|                                                                                                            | 000512566313<br>10/01/18 | IMPERIAL OIL<br>AIRDRIE AB                                  | UNLEADED PREMIUM GASOLINE<br>GST-HST / TPS-TVH<br>REF GST-HST / TPS-TVH REF<br>** REF NO TOT / TOT NO REF **<br>TOTAL / TOTAL | 56.3 1.44     | 77.29                                                                                       | 3.86<br>3.86<br>81.15<br>3.86 81.15                |
|                                                                                                            |                          | PIMPERIAL OIL<br>RED DEER COUN AB                           | UNLEADED PREMIUM GASOLINE<br>GST-HST / TPS-TVH<br>REF GST-HST / TPS-TVH REF<br>** REF NO TOT / TOT NO REF **<br>TOTAL / TOTAL | 58.2 1.52     | 84.29                                                                                       | 4.21<br>4.21<br>88.50<br>4.21 88.50                |
|                                                                                                            | 000512566311<br>09/15/18 | IMPERIAL OIL<br>AIRDRIE AB                                  | UNLEADED PREMIUM GASOLINE<br>GST-HST / TPS-TVH<br>REF GST-HST / TPS-TVH REF<br>** REF NO TOT / TOT NO REF **<br>TOTAL / TOTAL | 62.6 1.47     | 87.38                                                                                       | 4.37<br>4.37<br>91.75<br>4.37 91.75                |
|                                                                                                            | UNIT TOTAL / TOT UNITE   |                                                             | FUEL QTY / QTE CARB<br>TOT CHARGES / TOT FRAIS<br>TOT GST-HST / TOT TPS-TVH<br>UNIT TOTAL / TOT UNITE                         | 238.1         | 339.48                                                                                      | 16.97<br>356.45                                    |
| BKDN TOTALS / TOTAUX CODIFICATION<br>01-47                                                                 | UNITS / VEHIC 1          |                                                             | FUEL QTY / QTE CARB<br>TOT CHARGES / TOT FRAIS<br>GST-HST/TPS-TVH                                                             | 238.1         | 339.48                                                                                      | 16.97                                              |
|                                                                                                            |                          |                                                             | BKDN TOTALS / TOTAUX COD FICAT                                                                                                | ION           |                                                                                             | 356.45                                             |