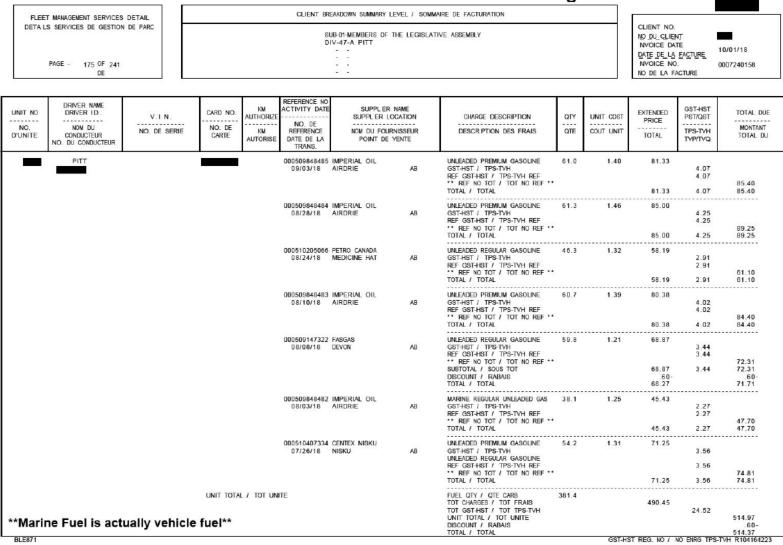

# **Element Fleet Management**

BLE871

QST ID. NO / NO ID TVQ 1001439118

GST-HST REG. NO / NO ENRG TPS-TVH R104164223 QST ID. NO / NO ID TVQ 1001439118

BLE871

| FLEET MANAGEMENT SERVICES DETAIL                                                                           | CLIENT BR                | REAKDOWN SUMMARY LEVEL / SOMMA                              | IRE DE FACTURATION                                                                                                            |               | r                                                                                           |                                                    |
|------------------------------------------------------------------------------------------------------------|--------------------------|-------------------------------------------------------------|-------------------------------------------------------------------------------------------------------------------------------|---------------|---------------------------------------------------------------------------------------------|----------------------------------------------------|
| DETA LS SERVICES DE GESTION DE PARC<br>PAGE - 175 OF 239<br>DE                                             |                          | SUB-01-MEMBERS OF THE LEGISLATI<br>IV-47-A PITT<br><br><br> | VE ASSEMBLY                                                                                                                   |               | CLIENT NO.<br>NO DU CLIENT<br>NVOICE DATE<br>DATE DE LA FAC<br>NVOICE NO.<br>NO DE LA FACTU | 0007247545                                         |
| UNIT NO DRIVER NAME<br>DRIVER ID. V.I.N.<br>NO. NOM DU ONDUCTEUR<br>NO. DU CONDUCTEUR<br>NO. DU CONDUCTEUR |                          | SUPPLER NAME                                                | CHARGE DESCRIPTION<br>DESCR PTION DES FRAIS                                                                                   | QTY UNIT COST | PRICE                                                                                       | PS-TVH<br>TOTAL DUE<br>MONTANT<br>PS-TVH<br>VP/TVQ |
| PITT                                                                                                       | 000511983923<br>10/04/18 | SHELL CANADA INC<br>AIRDRIE AB                              | UNLEADED PREMIUM GASOLINE<br>GST-HST / TPS-TVH<br>REF GST-HST / TPS-TVH REF<br>** REF NO TOT / TOT NO REF **<br>TOTAL / TOTAL | 61.0 1.56     | 90.52<br>90.52                                                                              | 4.53<br>4.53<br>95.05<br>4.53 95.05                |
|                                                                                                            | 000512566313<br>10/01/18 | IMPERIAL OIL<br>AIRDRIE AB                                  | UNLEADED PREMIUM GASOLINE<br>GST-HST / TPS-TVH<br>REF GST-HST / TPS-TVH REF<br>** REF NO TOT / TOT NO REF **<br>TOTAL / TOTAL | 56.3 1.44     | 77.29                                                                                       | 3.86<br>3.86<br>81.15<br>3.86 81.15                |
|                                                                                                            |                          | PIMPERIAL OIL<br>RED DEER COUN AB                           | UNLEADED PREMIUM GASOLINE<br>GST-HST / TPS-TVH<br>REF GST-HST / TPS-TVH REF<br>** REF NO TOT / TOT NO REF **<br>TOTAL / TOTAL | 58.2 1.52     | 84.29                                                                                       | 4.21<br>4.21<br>88.50<br>4.21 88.50                |
|                                                                                                            | 000512566311<br>09/15/18 | IMPERIAL OIL<br>AIRDRIE AB                                  | UNLEADED PREMIUM GASOLINE<br>GST-HST / TPS-TVH<br>REF GST-HST / TPS-TVH REF<br>** REF NO TOT / TOT NO REF **<br>TOTAL / TOTAL | 62.6 1.47     | 87.38                                                                                       | 4.37<br>4.37<br>91.75<br>4.37 91.75                |
|                                                                                                            | UNIT TOTAL / TOT UNITE   |                                                             | FUEL QTY / QTE CARB<br>TOT CHARGES / TOT FRAIS<br>TOT GST-HST / TOT TPS-TVH<br>UNIT TOTAL / TOT UNITE                         | 238.1         | 339.48                                                                                      | 16.97<br>356.45                                    |
| BKDN TOTALS / TOTAUX CODIFICATION<br>01-47                                                                 | UNITS / VEHIC 1          |                                                             | FUEL QTY / QTE CARB<br>TOT CHARGES / TOT FRAIS<br>GST-HST/TPS-TVH                                                             | 238.1         | 339.48                                                                                      | 16.97                                              |
|                                                                                                            |                          |                                                             | BKDN TOTALS / TOTAUX COD FICAT                                                                                                | ION           |                                                                                             | 356.45                                             |