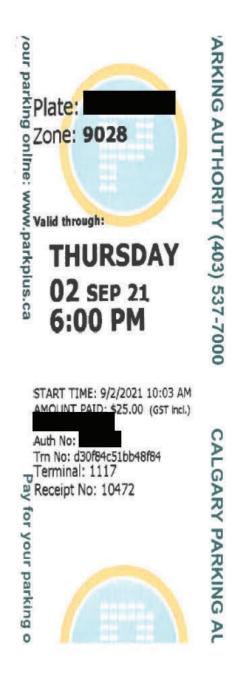

Parking =\$88.29+gst

### **Account Activity Report**

2021-Sep-1 to 2021-Sep-29

As of: Sep 29, 2021, 1:35 PM Requested by: Angela Pitt

| Date           | Description                                                         | Parkin<br>Cost | 9 |
|----------------|---------------------------------------------------------------------|----------------|---|
| Sep 7,<br>2021 | Parking from 2021-09-07 11:51 am<br>to 2021-09-07 01:51 pmi6 St - 4 | \$2.85         |   |
| Sep 7,<br>2021 | Parking from 2021-09-07 12:34 pm<br>to 2021-09-07 02:34 pml6 Av - 8 | \$2.30         |   |
| Sep 8,<br>2021 | Parking from 2021-09-08 12:23 pm<br>to 2021-09-08 03:13 pm CPA Lot  | \$19.84        |   |
| Sep 8,<br>2021 | Parking from 2021-09-08 03:13 pm<br>to 2021-09-09 05:00 amICPA Lot  | \$19.59        |   |
| Sep 14         |                                                                     | \$23.12        |   |
| 2021           | to 2021-09-15 05:00 am CPA Lot                                      |                |   |
| Sep 22<br>2021 | Parking from 2021-09-22 08:49 am<br>to 2021-09-23 05:00 am CPA Lot  | \$25.00        |   |