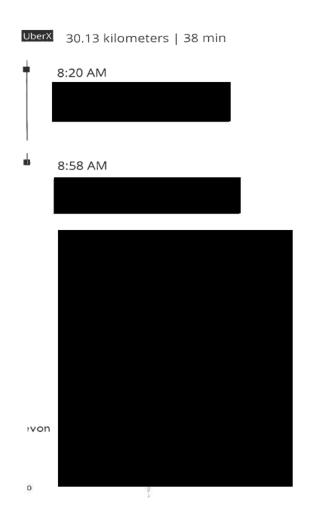

From: **Uber Receipts** < noreply@uber.com>

Date: Wed, Oct 2, 2024, 8:58 a.m.

Subject: Your Wednesday morning trip with Uber

To:

**Uber** 

Total CA\$37.82 October 2, 2024

# Thanks for being an Uber One member, Angela

We hope you enjoyed your ride this morning.

Total

CA\$37.82

1

| Member Name      | Angela Pitt |
|------------------|-------------|
| Claimant         | Angela Pitt |
| Expense Category | Other       |

| Trip fare                                                                      | CA\$38.62 |
|--------------------------------------------------------------------------------|-----------|
|                                                                                |           |
| Subtotal                                                                       | CA\$38.62 |
| Booking Fee 🕜                                                                  | CA\$0.15  |
| Airport drop-off fee / Airport pick-up fee                                     | CA\$3.25  |
| Promotion                                                                      | -CA\$6.30 |
| GST                                                                            | CA\$2.10  |
| Visit the trip page for more information, including invoices (where available) |           |
| Download PDF                                                                   |           |
|                                                                                |           |