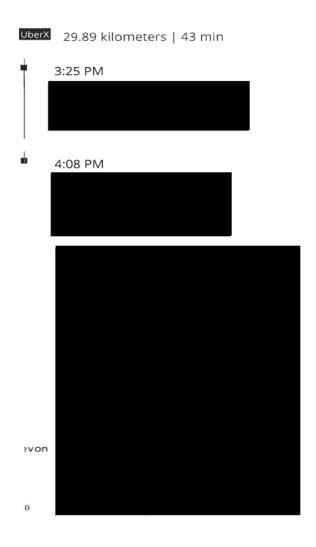

From: Uber Receipts < noreply@uber.com>

Date: Wed, Oct 2, 2024, 4:08 p.m.

Subject: Your Wednesday afternoon trip with Uber

To: ∙

**Uber** 

Total CA\$38.76 October 2, 2024

# Thanks for being an Uber One member, Angela

We hope you enjoyed your ride this afternoon.

**Total** 

CA\$38.76

1

| Member Name      | Angela Pitt |
|------------------|-------------|
| Claimant         | Angela Pitt |
| Expense Category | Other       |

| Trip fare                                                                      | CA\$39.37 |
|--------------------------------------------------------------------------------|-----------|
|                                                                                |           |
| Subtotal                                                                       | CA\$39.37 |
| Booking Fee 🚱                                                                  | CA\$0.15  |
| Per-Trip Fee                                                                   | CA\$0.30  |
| Airport drop-off fee / Airport pick-up fee                                     | CA\$3.25  |
| Promotion                                                                      | -CA\$6.46 |
| GST                                                                            | CA\$2.15  |
| Visit the trip page for more information, including invoices (where available) |           |
| Download PDF                                                                   |           |