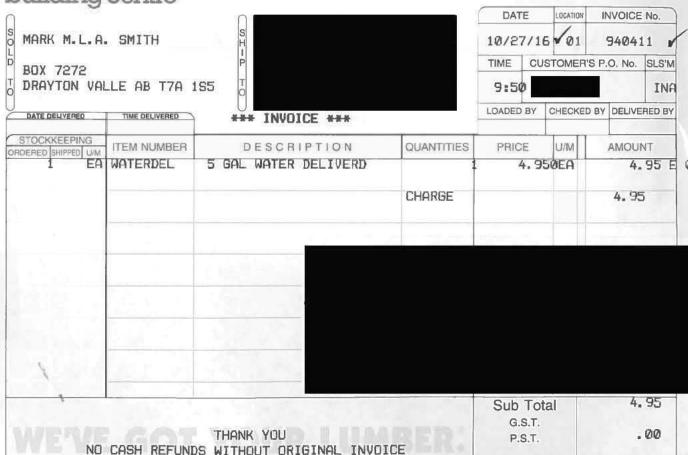

#### LEGISLATIVE ASSEMBLY OF ALBERTA Personal Expense Claim Receipt Description

| Member N    | ame: Mark Smith                               |
|-------------|-----------------------------------------------|
| Claimant N  | ame: Invoice attached                         |
| Expense Ca  | itegory: Hosting                              |
| For hosting | , select one:                                 |
| Individ     | ual Constituent(s)                            |
| Individ     | ual Stakeholder(s)                            |
| Group:      | Constituents visiting the Constituency Office |
| Purpose:    |                                               |
| Water jug f | or water cooler delivered by Home Hardware    |

building centre

#### Drayton Valley Home Hardware Building Centre

4221 50Th STREET - P.O. Box 6749 DRAYTON VALLEY, ALBERTA T7A 1S1 PHONE: (780) 542-3883 (780) 542-4044 FAX: (780) 542-7970 (780) 542-6073