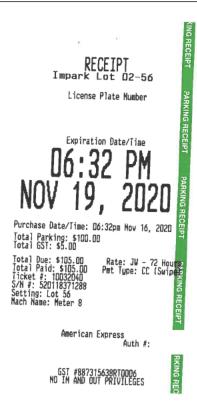

### Legislative Assembly of Alberta MP10940 - Members' Travel Expense Per-Diems Expense Claim Form

| Form Type       | Members' Travel Expenses Per-Diems Claim          |
|-----------------|---------------------------------------------------|
| Form ID         | MP10940                                           |
| Description     | November 2020 - Per-Diems                         |
| Claimant        | Glenn van Djken                                   |
| Employee Number |                                                   |
| Constituency    | Athabasca-Barrhead-Westlock 49 (Glenn van Dijken) |
| Date Submitted  | December 6, 2020                                  |
| Date Received   | December 7, 2020                                  |
| Mailing Address |                                                   |
|                 |                                                   |

B = Breakfast | L = Lunch | D = Dinner

| ID    | Date         | Reason for Travel      | Meal Purchase Location(s) | В | L | D | Subtotal | G.S.T. | Total  |
|-------|--------------|------------------------|---------------------------|---|---|---|----------|--------|--------|
| 16886 | Nov 2, 2020  | Travel to/from Capital | Edmonton                  |   |   | Х | 19.76    | 0.99   | 20.75  |
| 16887 | Nov 3, 2020  | Travel to/from Capital | Edmonton                  | Х | Х | Х | 39.57    | 1.98   | 41.55  |
| 16888 | Nov 4, 2020  | Travel to/from Capital | Edmonton                  | Х | Х | Х | 39.57    | 1.98   | 41.55  |
| 16889 | Nov 5, 2020  | Travel to/from Capital | Edmonton                  | Х | Х |   | 19.81    | 0.99   | 20.80  |
| 16890 | Nov 16, 2020 | Travel to/from Capital | Edmonton                  |   |   | Х | 19.76    | 0.99   | 20.75  |
| 16891 | Nov 17, 2020 | Travel to/from Capital | Edmonton                  | Х | Х | Х | 39.57    | 1.98   | 41.55  |
| 16892 | Nov 18, 2020 | Travel to/from Capital | Edmonton                  | Х | Х | Х | 39.57    | 1.98   | 41.55  |
| 16893 | Nov 19, 2020 | Travel to/from Capital | Edmonton                  | Х | Х |   | 19.81    | 0.99   | 20.80  |
| 16894 | Nov 23, 2020 | Travel to/from Capital | Edmonton                  |   | Х | Х | 30.81    | 1.54   | 32.35  |
| 16895 | Nov 24, 2020 | Travel to/from Capital | Edmonton                  | Х | Х | Х | 39.57    | 1.98   | 41.55  |
| 16896 | Nov 25, 2020 | Travel to/from Capital | Edmonton                  | Х | Х | Х | 39.57    | 1.98   | 41.55  |
| 16897 | Nov 26, 2020 | Travel to/from Capital | Edmonton                  | Х | Х |   | 19.81    | 0.99   | 20.80  |
| 16898 | Nov 30, 2020 | Travel to/from Capital | Edmonton                  |   | Х | Х | 30.81    | 1.54   | 32.35  |
|       |              |                        |                           |   |   |   | 397.99   | 19.91  | 417.90 |