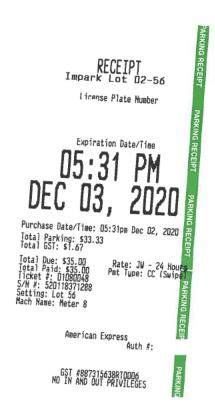

# Legislative Assembly of Alberta MR11001 - Members' Temporary Accommodation Allowance Claim Form

| Form Type       | Members' Temporary Accommodation Allowance Claim  |
|-----------------|---------------------------------------------------|
| Form ID         | MR11001                                           |
| Description     | Accommodation November/December 2020              |
| Claimant        | Glenn van D jken                                  |
| Employee Number |                                                   |
| Constituency    | Athabasca-Barrhead-Westlock 49 (Glenn van Dijken) |
| Date Submitted  | December 11, 2020                                 |
| Date Received   | December 11, 2020                                 |
| Mailing Address |                                                   |
|                 |                                                   |

| Specific Date of Temporary Residency | Subtotal | G.S.T. | Total |
|--------------------------------------|----------|--------|-------|
| Dec 7, 2020                          |          |        |       |
| Dec 2, 2020                          |          |        |       |
| Dec 1, 2020                          |          |        |       |
| Nov 30, 2020                         |          |        |       |
| Nov 25, 2020                         |          |        |       |
| Nov 24, 2020                         |          |        |       |
| Nov 23, 2020                         |          |        |       |
| Nov 18, 2020                         |          |        |       |
| Nov 17, 2020                         |          |        |       |
| Nov 16, 2020                         |          |        |       |
| Nov 4, 2020                          |          |        |       |
| Nov 3, 2020                          |          |        | _     |
| Nov 2, 2020                          |          |        |       |
| Grand Total                          |          |        |       |