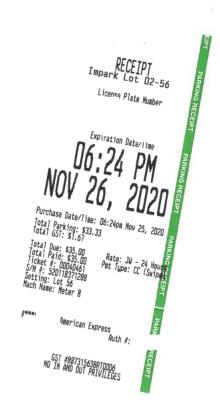

### Legislative Assembly of Alberta MP10940 - Members' Travel Expense Per-Diems Expense Claim Form

| Form Type       | Members' Travel Expenses Per-Diems Claim          |
|-----------------|---------------------------------------------------|
| Form ID         | MP10940                                           |
| Description     | November 2020 - Per-Diems                         |
| Claimant        | Glenn van Djken                                   |
| Employee Number |                                                   |
| Constituency    | Athabasca-Barrhead-Westlock 49 (Glenn van Dijken) |
| Date Submitted  | December 6, 2020                                  |
| Date Received   | December 7, 2020                                  |
| Mailing Address |                                                   |
|                 |                                                   |

B = Breakfast | L = Lunch | D = Dinner

| ID    | Date         | Reason for Travel      | Meal Purchase Location(s) | В | L | D | Subtotal | G.S.T. | Total  |
|-------|--------------|------------------------|---------------------------|---|---|---|----------|--------|--------|
| 16886 | Nov 2, 2020  | Travel to/from Capital | Edmonton                  |   |   | Х | 19.76    | 0.99   | 20.75  |
| 16887 | Nov 3, 2020  | Travel to/from Capital | Edmonton                  | Х | Х | Х | 39.57    | 1.98   | 41.55  |
| 16888 | Nov 4, 2020  | Travel to/from Capital | Edmonton                  | Х | Х | Х | 39.57    | 1.98   | 41.55  |
| 16889 | Nov 5, 2020  | Travel to/from Capital | Edmonton                  | Х | Х |   | 19.81    | 0.99   | 20.80  |
| 16890 | Nov 16, 2020 | Travel to/from Capital | Edmonton                  |   |   | Х | 19.76    | 0.99   | 20.75  |
| 16891 | Nov 17, 2020 | Travel to/from Capital | Edmonton                  | Х | Х | Х | 39.57    | 1.98   | 41.55  |
| 16892 | Nov 18, 2020 | Travel to/from Capital | Edmonton                  | Х | Х | Х | 39.57    | 1.98   | 41.55  |
| 16893 | Nov 19, 2020 | Travel to/from Capital | Edmonton                  | Х | Х |   | 19.81    | 0.99   | 20.80  |
| 16894 | Nov 23, 2020 | Travel to/from Capital | Edmonton                  |   | Х | Х | 30.81    | 1.54   | 32.35  |
| 16895 | Nov 24, 2020 | Travel to/from Capital | Edmonton                  | Х | Х | Х | 39.57    | 1.98   | 41.55  |
| 16896 | Nov 25, 2020 | Travel to/from Capital | Edmonton                  | Х | Х | Х | 39.57    | 1.98   | 41.55  |
| 16897 | Nov 26, 2020 | Travel to/from Capital | Edmonton                  | Х | Х |   | 19.81    | 0.99   | 20.80  |
| 16898 | Nov 30, 2020 | Travel to/from Capital | Edmonton                  |   | Х | Х | 30.81    | 1.54   | 32.35  |
|       |              |                        |                           |   |   |   | 397.99   | 19.91  | 417.90 |