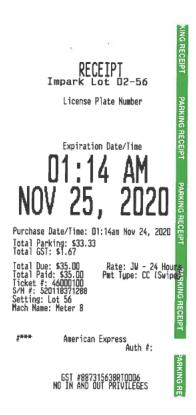

### Legislative Assembly of Alberta MP10940 - Members' Travel Expense Per-Diems Expense Claim Form

| Form Type       | Members' Travel Expenses Per-Diems Claim          |
|-----------------|---------------------------------------------------|
| Form ID         | MP10940                                           |
| Description     | November 2020 - Per-Diems                         |
| Claimant        | Glenn van Djken                                   |
| Employee Number |                                                   |
| Constituency    | Athabasca-Barrhead-Westlock 49 (Glenn van Dijken) |
| Date Submitted  | December 6, 2020                                  |
| Date Received   | December 7, 2020                                  |
| Mailing Address |                                                   |
|                 |                                                   |

B = Breakfast | L = Lunch | D = Dinner

| ID    | Date         | Reason for Travel      | Meal Purchase Location(s) | В | L | D | Subtotal | G.S.T. | Total  |
|-------|--------------|------------------------|---------------------------|---|---|---|----------|--------|--------|
| 16886 | Nov 2, 2020  | Travel to/from Capital | Edmonton                  |   |   | Х | 19.76    | 0.99   | 20.75  |
| 16887 | Nov 3, 2020  | Travel to/from Capital | Edmonton                  | Х | Х | Х | 39.57    | 1.98   | 41.55  |
| 16888 | Nov 4, 2020  | Travel to/from Capital | Edmonton                  | Х | Х | Х | 39.57    | 1.98   | 41.55  |
| 16889 | Nov 5, 2020  | Travel to/from Capital | Edmonton                  | Х | Х |   | 19.81    | 0.99   | 20.80  |
| 16890 | Nov 16, 2020 | Travel to/from Capital | Edmonton                  |   |   | Х | 19.76    | 0.99   | 20.75  |
| 16891 | Nov 17, 2020 | Travel to/from Capital | Edmonton                  | Х | Х | Х | 39.57    | 1.98   | 41.55  |
| 16892 | Nov 18, 2020 | Travel to/from Capital | Edmonton                  | Х | Х | Х | 39.57    | 1.98   | 41.55  |
| 16893 | Nov 19, 2020 | Travel to/from Capital | Edmonton                  | Х | Х |   | 19.81    | 0.99   | 20.80  |
| 16894 | Nov 23, 2020 | Travel to/from Capital | Edmonton                  |   | Х | Х | 30.81    | 1.54   | 32.35  |
| 16895 | Nov 24, 2020 | Travel to/from Capital | Edmonton                  | Х | Х | Х | 39.57    | 1.98   | 41.55  |
| 16896 | Nov 25, 2020 | Travel to/from Capital | Edmonton                  | Х | Х | Х | 39.57    | 1.98   | 41.55  |
| 16897 | Nov 26, 2020 | Travel to/from Capital | Edmonton                  | Х | Х |   | 19.81    | 0.99   | 20.80  |
| 16898 | Nov 30, 2020 | Travel to/from Capital | Edmonton                  |   | Х | Х | 30.81    | 1.54   | 32.35  |
|       |              |                        |                           |   |   |   | 397.99   | 19.91  | 417.90 |