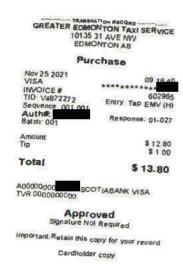

Taxi, Bus = \$7.05 + gst

| Receipt Description | Taxi             |
|---------------------|------------------|
| Member Name         | Glenn van D jken |
| Claimant            | Glenn van D jken |
| Expense Category    | Taxi, Bus Travel |