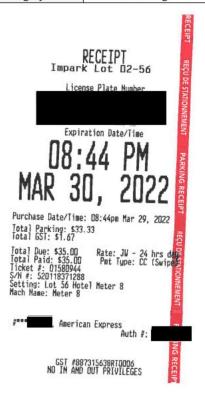

### Legislative Assembly of Alberta ME19189 - Members' Other Expenses Claim Form

MLA Parking Cap= \$33.33+GST

| Receipt Description | Parking          |
|---------------------|------------------|
| Member Name         | Glenn van D jken |
| Claimant            | Glenn van D jken |
| Expense Category    | Member Parking   |