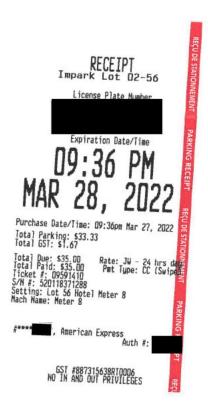

### Legislative Assembly of Alberta ME19189 - Members' Other Expenses Claim Form

MLA Parking Cap= \$33.33+GST

Page 3 of 14

| Receipt Description | Parking          |
|---------------------|------------------|
| Member Name         | Glenn van D jken |
| Claimant            | Glenn van D jken |
| Expense Category    | Member Parking   |