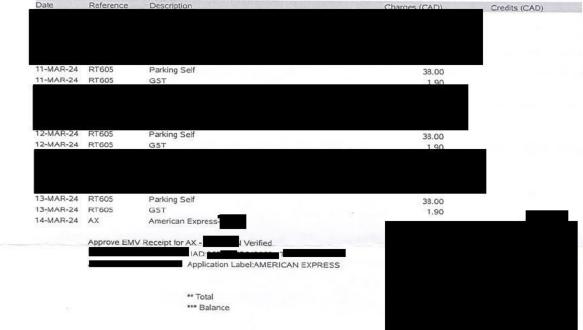

### MR37336 - Members' Temporary Accommodation Allowance Claim Form

Travel Accomodation allow - \$642.58 plus **GST** 

| Receipt Description |                  |
|---------------------|------------------|
| Member Name         | Glenn van Dijken |
| Claimant            | Glenn van Dijken |
| Expense Category    | Member Travel    |