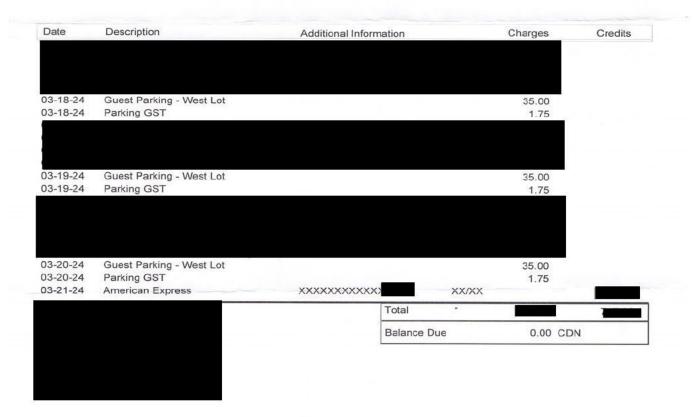

### MR38741 - Members' Temporary Accommodation Allowance Claim Form

| Form Type       | Members' Temporary Accommodation Allowance Claim  |  |  |  |
|-----------------|---------------------------------------------------|--|--|--|
| Form ID         | MR38741                                           |  |  |  |
| Description     | Edmonton Accommodation                            |  |  |  |
| Claimant        | Glenn van Dijken                                  |  |  |  |
| Employee Number |                                                   |  |  |  |
| Constituency    | Athabasca-Barrhead-Westlock 49 (Glenn van Dijken) |  |  |  |
| Date Submitted  | March 23, 2024                                    |  |  |  |
| Date Received   | March 28, 2024                                    |  |  |  |
| Mailing Address |                                                   |  |  |  |

| Specific Date of Temporary Residency | Sut    | btotal | (     | G.S.T. |        | Total |
|--------------------------------------|--------|--------|-------|--------|--------|-------|
| Mar 20, 2024                         | 181.03 |        | 8.70  |        | 189.73 |       |
| Mar 19, 2024                         | 181.03 |        | 8.70  |        | 189.73 |       |
| Mar 18, 2024                         | 181.03 |        | 8.70  |        | 189.73 |       |
| Grand Total                          | 543.09 |        | 26.10 |        | 569.19 |       |

| Office Use Only | 543.09 | Subtotal    |
|-----------------|--------|-------------|
|                 | 26.10  | G.S.T       |
|                 | 569.19 | Grand Total |

I certify that I have met the requirements of the Members' Allowances Order, RMSC 1992, c. M-1, as amended, have incurred accommodation expenses on the dates or months selected, and have not previously claimed or been paid for these expenses.

MR38741 Page 2 of 3