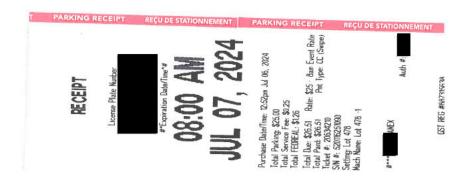

### Legislative Assembly of Alberta ME49269 - Members' Other Expenses Claim Form

MLA Parking Cap: \$82.39 + GST

| Receipt Description | Calgary Stampede |
|---------------------|------------------|
| Member Name         | Glenn van Dijken |
| Claimant            | Glenn van Dijken |
| Expense Category    | Member Parking   |