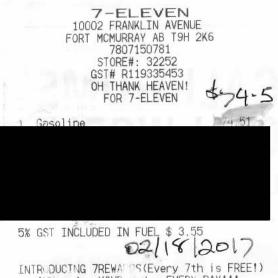

| Fuel | Includes | GST    | 5.0%  | \$3.58  |
|------|----------|--------|-------|---------|
| Fuel | Includes | PST    | 0.0%  | \$0.00  |
| GST  | - Fuel - | AB NO. | 13740 | 0032 RT |

# \*\*\*\*\*\*\*\*\* YOUR OPINION COUNTS \*\*\*\*\*\*\*\*\* Tell us about your recent visit at

and you could win a \$500 Shell Gift Card \*Receipt Required

THANK YOU

 Questions?
 1-800-661-1600

 REG:
 100
 CSH
 TCR
 TRAN:
 6124305

 12/16/2016
 1001:07
 ST:
 C12537

12/16/2016

for details.

Member Name: Tany Yao

Claimant Name: Tany Yao

Expense Category: Fuel and Minor Maintenance