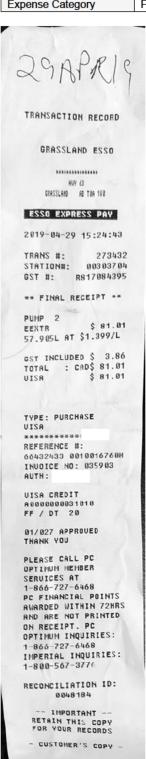

#### Legislative Assembly of Alberta ME05128 - Members' Other Expenses Claim Form

| Receipt Description | Fuel                       |
|---------------------|----------------------------|
| Member Name         | Tany Yao                   |
| Claimant            | Tany Yao                   |
| Expense Category    | Fuel and Minor Maintenance |

\$77.15 + GST

I hereby certify that the whole of the expenditure was incurred and that amounts claimed have not previously been paid to me or on my behalf.

ME05128 Page 2 of 3