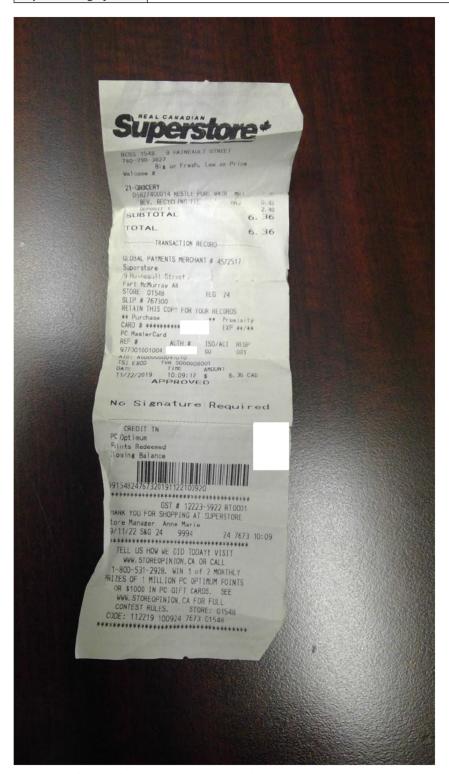

# **Legislative Assembly of Alberta MP07437 - Members' Travel Expense Per-Diems Expense Claim Form**

| Form Type       | Members' Travel Expenses Per-Diems Claim |
|-----------------|------------------------------------------|
| Form ID         | MP07437                                  |
| Description     | February 2020 - Per-Diems                |
| Claimant        | Tany Yao                                 |
| Employee Number |                                          |
| Constituency    | Fort McMurray-Wood Buffalo 61 (Tany Yao) |
| Date Submitted  | March 30, 2020                           |
| Date Received   | March 31, 2020                           |
| Mailing Address |                                          |
|                 |                                          |

B = Breakfast | L = Lunch | D = Dinner

| ID   | Date         | Reason for Travel     | Meal Purchase Location(s) | В | L | D | Subtotal | G.S.T. | Total  |
|------|--------------|-----------------------|---------------------------|---|---|---|----------|--------|--------|
| 9457 | Feb 2, 2020  | 60 km from Perm. Res. | YMM-YEG                   |   |   | Х | 19.76    | 0.99   | 20.75  |
| 9458 | Feb 3, 2020  | 60 km from Perm. Res. | Edmonton                  | Х | Х |   | 19.81    | 0.99   | 20.80  |
| 9459 | Feb 6, 2020  | 60 km from Perm. Res. | Edmonton                  |   |   | Х | 19.76    | 0.99   | 20.75  |
| 9460 | Feb 7, 2020  | 60 km from Perm. Res. | Edmonton                  | Х | Х | Х | 39.57    | 1.98   | 41.55  |
| 9461 | Feb 8, 2020  | 60 km from Perm. Res. | Edmonton                  | Х | Х | Х | 39.57    | 1.98   | 41.55  |
| 9462 | Feb 9, 2020  | 60 km from Perm. Res. | Edmonton                  | Х | Х | Х | 39.57    | 1.98   | 41.55  |
| 9463 | Feb 11, 2020 | 60 km from Perm. Res. | Edmonton                  |   | Х | Х | 30.81    | 1.54   | 32.35  |
| 9464 | Feb 12, 2020 | 60 km from Perm. Res. | Edmonton                  | Х | Х | Х | 39.57    | 1.98   | 41.55  |
| 9465 | Feb 13, 2020 | 60 km from Perm. Res. | Edmonton                  | Х | Х |   | 19.81    | 0.99   | 20.80  |
| 9466 | Feb 14, 2020 | 60 km from Perm. Res. | Edmonton                  | Х | Х | Х | 39.57    | 1.98   | 41.55  |
| 9467 | Feb 15, 2020 | 60 km from Perm. Res. | Edmonton                  | Х | Х | Х | 39.57    | 1.98   | 41.55  |
| 9468 | Feb 16, 2020 | 60 km from Perm. Res. | Edmonton                  | Х | Х | Х | 39.57    | 1.98   | 41.55  |
| 9469 | Feb 17, 2020 | 60 km from Perm. Res. | Edmonton                  | Х | Х | Х | 39.57    | 1.98   | 41.55  |
| 9470 | Feb 18, 2020 | 60 km from Perm. Res. | Edmonton                  | Х |   |   | 8.76     | 0.44   | 9.20   |
| 9471 | Feb 21, 2020 | 60 km from Perm. Res. | Edmonton, YEG-YMM         | Х | Х |   | 19.81    | 0.99   | 20.80  |
| 9472 | Feb 23, 2020 | 60 km from Perm. Res. | YMM-YEG                   |   |   | Х | 19.76    | 0.99   | 20.75  |
| 9473 | Feb 24, 2020 | 60 km from Perm. Res. | Edmonton                  | Х |   |   | 8.76     | 0.44   | 9.20   |
| 9474 | Feb 25, 2020 | 60 km from Perm. Res. | Edmonton                  | Х | Х | Х | 39.57    | 1.98   | 41.55  |
| 9475 | Feb 26, 2020 | 60 km from Perm. Res. | Edmonton                  | Х | Х | Х | 39.57    | 1.98   | 41.55  |
| 9476 | Feb 27, 2020 | 60 km from Perm. Res. | Edmonton                  | Х | Х | Х | 39.57    | 1.98   | 41.55  |
| 9477 | Feb 28, 2020 | 60 km from Perm. Res. | Edmonton                  | Х | Х | Х | 39.57    | 1.98   | 41.55  |
| 9478 | Feb 29, 2020 | 60 km from Perm. Res. | Edmonton                  | Х | Х | Х | 39.57    | 1.98   | 41.55  |
|      |              |                       |                           |   |   |   | 681.45   | 34.10  | 715.55 |