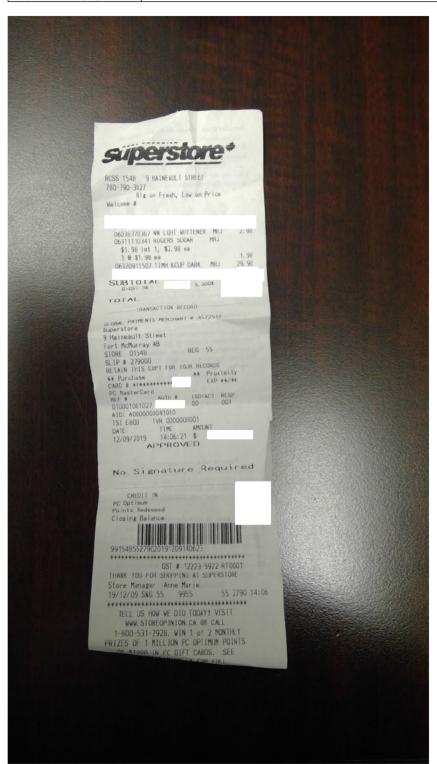

# **Legislative Assembly of Alberta MP07437 - Members' Travel Expense Per-Diems Expense Claim Form**

| Form Type       | Members' Travel Expenses Per-Diems Claim |
|-----------------|------------------------------------------|
| Form ID         | MP07437                                  |
| Description     | February 2020 - Per-Diems                |
| Claimant        | Tany Yao                                 |
| Employee Number |                                          |
| Constituency    | Fort McMurray-Wood Buffalo 61 (Tany Yao) |
| Date Submitted  | March 30, 2020                           |
| Date Received   | March 31, 2020                           |
| Mailing Address |                                          |
|                 |                                          |

B = Breakfast | L = Lunch | D = Dinner

| ID   | Date         | Reason for Travel     | Meal Purchase Location(s) | В | L | D | Subtotal | G.S.T. | Total  |
|------|--------------|-----------------------|---------------------------|---|---|---|----------|--------|--------|
| 9457 | Feb 2, 2020  | 60 km from Perm. Res. | YMM-YEG                   |   |   | Х | 19.76    | 0.99   | 20.75  |
| 9458 | Feb 3, 2020  | 60 km from Perm. Res. | Edmonton                  | Х | Х |   | 19.81    | 0.99   | 20.80  |
| 9459 | Feb 6, 2020  | 60 km from Perm. Res. | Edmonton                  |   |   | Х | 19.76    | 0.99   | 20.75  |
| 9460 | Feb 7, 2020  | 60 km from Perm. Res. | Edmonton                  | Х | Х | Х | 39.57    | 1.98   | 41.55  |
| 9461 | Feb 8, 2020  | 60 km from Perm. Res. | Edmonton                  | Х | Х | Х | 39.57    | 1.98   | 41.55  |
| 9462 | Feb 9, 2020  | 60 km from Perm. Res. | Edmonton                  | Х | Х | Х | 39.57    | 1.98   | 41.55  |
| 9463 | Feb 11, 2020 | 60 km from Perm. Res. | Edmonton                  |   | Х | Х | 30.81    | 1.54   | 32.35  |
| 9464 | Feb 12, 2020 | 60 km from Perm. Res. | Edmonton                  | Х | Х | Х | 39.57    | 1.98   | 41.55  |
| 9465 | Feb 13, 2020 | 60 km from Perm. Res. | Edmonton                  | Х | Х |   | 19.81    | 0.99   | 20.80  |
| 9466 | Feb 14, 2020 | 60 km from Perm. Res. | Edmonton                  | Х | Х | Х | 39.57    | 1.98   | 41.55  |
| 9467 | Feb 15, 2020 | 60 km from Perm. Res. | Edmonton                  | Х | Х | Х | 39.57    | 1.98   | 41.55  |
| 9468 | Feb 16, 2020 | 60 km from Perm. Res. | Edmonton                  | Х | Х | Х | 39.57    | 1.98   | 41.55  |
| 9469 | Feb 17, 2020 | 60 km from Perm. Res. | Edmonton                  | Х | Х | Х | 39.57    | 1.98   | 41.55  |
| 9470 | Feb 18, 2020 | 60 km from Perm. Res. | Edmonton                  | Х |   |   | 8.76     | 0.44   | 9.20   |
| 9471 | Feb 21, 2020 | 60 km from Perm. Res. | Edmonton, YEG-YMM         | Х | Х |   | 19.81    | 0.99   | 20.80  |
| 9472 | Feb 23, 2020 | 60 km from Perm. Res. | YMM-YEG                   |   |   | Х | 19.76    | 0.99   | 20.75  |
| 9473 | Feb 24, 2020 | 60 km from Perm. Res. | Edmonton                  | Х |   |   | 8.76     | 0.44   | 9.20   |
| 9474 | Feb 25, 2020 | 60 km from Perm. Res. | Edmonton                  | Х | Х | Х | 39.57    | 1.98   | 41.55  |
| 9475 | Feb 26, 2020 | 60 km from Perm. Res. | Edmonton                  | Х | Х | Х | 39.57    | 1.98   | 41.55  |
| 9476 | Feb 27, 2020 | 60 km from Perm. Res. | Edmonton                  | Х | Х | Х | 39.57    | 1.98   | 41.55  |
| 9477 | Feb 28, 2020 | 60 km from Perm. Res. | Edmonton                  | Х | Х | Х | 39.57    | 1.98   | 41.55  |
| 9478 | Feb 29, 2020 | 60 km from Perm. Res. | Edmonton                  | Х | Х | Х | 39.57    | 1.98   | 41.55  |
|      |              |                       |                           |   |   |   | 681.45   | 34.10  | 715.55 |