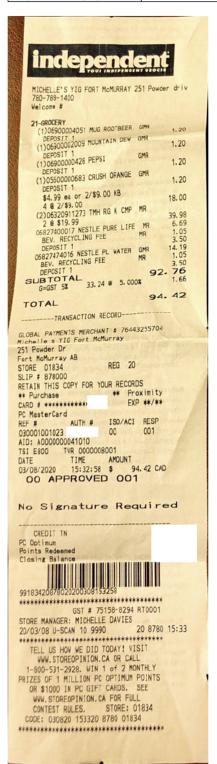

### Legislative Assembly of Alberta MP07364 - Members' Travel Expense Per-Diems Expense Claim Form

| Form Type       | Members' Travel Expenses Per-Diems Claim |
|-----------------|------------------------------------------|
| Form ID         | MP07364                                  |
| Description     | January 2020 - Per-Diems                 |
| Claimant        | Tany Yao                                 |
| Employee Number |                                          |
| Constituency    | Fort McMurray-Wood Buffalo 61 (Tany Yao) |
| Date Submitted  | March 30, 2020                           |
| Date Received   | March 31, 2020                           |
| Mailing Address |                                          |
|                 |                                          |

B = Breakfast | L = Lunch | D = Dinner

| ID   | Date         | Reason for Travel     | Meal Purchase Location(s) | В | L | D | Subtotal | G.S.T. | Total  |
|------|--------------|-----------------------|---------------------------|---|---|---|----------|--------|--------|
| 9507 | Jan 10, 2020 | 60 km from Perm. Res. | Edmonton                  | Х | Х | Х | 39.57    | 1.98   | 41.55  |
| 9508 | Jan 11, 2020 | 60 km from Perm. Res. | Edmonton                  | Х | Х | Х | 39.57    | 1.98   | 41.55  |
| 9509 | Jan 12, 2020 | 60 km from Perm. Res. | Edmonton                  | Х | Х | Х | 39.57    | 1.98   | 41.55  |
| 9510 | Jan 13, 2020 | 60 km from Perm. Res. | Edmonton                  | Х | Х |   | 19.81    | 0.99   | 20.80  |
| 9511 | Jan 14, 2020 | 60 km from Perm. Res. | Edmonton                  | Х | Х | Х | 39.57    | 1.98   | 41.55  |
| 9512 | Jan 15, 2020 | 60 km from Perm. Res. | Edmonton                  | Х | Х | Х | 39.57    | 1.98   | 41.55  |
| 9513 | Jan 16, 2020 | 60 km from Perm. Res. | YEG-YYZ                   | Х | Х |   | 19.81    | 0.99   | 20.80  |
| 9514 | Jan 18, 2020 | 60 km from Perm. Res. | YYZ- YEG                  | Х | Х | Х | 39.57    | 1.98   | 41.55  |
| 9515 | Jan 19, 2020 | 60 km from Perm. Res. | Edmonton                  | Х | Х | Х | 39.57    | 1.98   | 41.55  |
| 9516 | Jan 20, 2020 | 60 km from Perm. Res. | Edmonton                  | Х | Х |   | 19.81    | 0.99   | 20.80  |
| 9517 | Jan 22, 2020 | 60 km from Perm. Res. | Edmonton                  | Х |   | Х | 28.52    | 1.43   | 29.95  |
| 9518 | Jan 23, 2020 | 60 km from Perm. Res. | Edmonton                  |   |   | Х | 19.76    | 0.99   | 20.75  |
| 9519 | Jan 24, 2020 | 60 km from Perm. Res. | YEG-YQL                   |   | Х | Х | 30.81    | 1.54   | 32.35  |
| 9520 | Jan 25, 2020 | 60 km from Perm. Res. | YQL-YEG                   | Х | Х | Х | 39.57    | 1.98   | 41.55  |
| 9521 | Jan 26, 2020 | 60 km from Perm. Res. | Edmonton                  | Х | Х | Х | 39.57    | 1.98   | 41.55  |
| 9522 | Jan 27, 2020 | 60 km from Perm. Res. | Edmonton                  | Х | Х |   | 19.81    | 0.99   | 20.80  |
| 9523 | Jan 28, 2020 | 60 km from Perm. Res. | Edmonton                  | Х | Х | Х | 39.57    | 1.98   | 41.55  |
| 9524 | Jan 29, 2020 | 60 km from Perm. Res. | Edmonton                  | Х | Х | Х | 39.57    | 1.98   | 41.55  |
| 9525 | Jan 30, 2020 | 60 km from Perm. Res. | Edmonton                  | Х | Х | Х | 39.57    | 1.98   | 41.55  |
| 9526 | Jan 31, 2020 | 60 km from Perm. Res. | YEG-YMM                   | Х | Х |   | 19.81    | 0.99   | 20.80  |
|      |              |                       |                           |   |   |   | 652.98   | 32.67  | 685.65 |