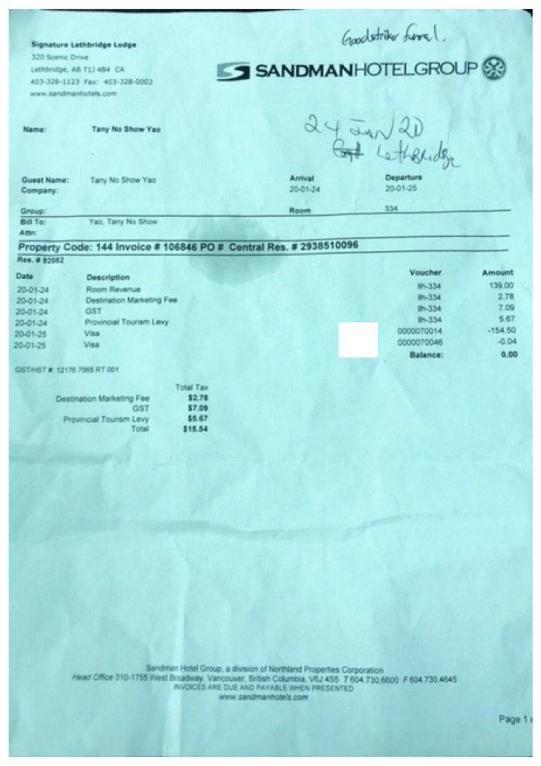

### Legislative Assembly of Alberta MP07364 - Members' Travel Expense Per-Diems Expense Claim Form

| Form Type       | Members' Travel Expenses Per-Diems Claim |
|-----------------|------------------------------------------|
| Form ID         | MP07364                                  |
| Description     | January 2020 - Per-Diems                 |
| Claimant        | Tany Yao                                 |
| Employee Number |                                          |
| Constituency    | Fort McMurray-Wood Buffalo 61 (Tany Yao) |
| Date Submitted  | March 30, 2020                           |
| Date Received   | March 31, 2020                           |
| Mailing Address |                                          |
|                 |                                          |

B = Breakfast | L = Lunch | D = Dinner

| ID   | Date         | Reason for Travel     | Meal Purchase Location(s) | В | L | D | Subtotal | G.S.T. | Total  |
|------|--------------|-----------------------|---------------------------|---|---|---|----------|--------|--------|
| 9507 | Jan 10, 2020 | 60 km from Perm. Res. | Edmonton                  | Х | Х | Х | 39.57    | 1.98   | 41.55  |
| 9508 | Jan 11, 2020 | 60 km from Perm. Res. | Edmonton                  | Х | Х | Х | 39.57    | 1.98   | 41.55  |
| 9509 | Jan 12, 2020 | 60 km from Perm. Res. | Edmonton                  | Х | Х | Х | 39.57    | 1.98   | 41.55  |
| 9510 | Jan 13, 2020 | 60 km from Perm. Res. | Edmonton                  | Х | Х |   | 19.81    | 0.99   | 20.80  |
| 9511 | Jan 14, 2020 | 60 km from Perm. Res. | Edmonton                  | Х | Х | Х | 39.57    | 1.98   | 41.55  |
| 9512 | Jan 15, 2020 | 60 km from Perm. Res. | Edmonton                  | Х | Х | Х | 39.57    | 1.98   | 41.55  |
| 9513 | Jan 16, 2020 | 60 km from Perm. Res. | YEG-YYZ                   | Х | Х |   | 19.81    | 0.99   | 20.80  |
| 9514 | Jan 18, 2020 | 60 km from Perm. Res. | YYZ- YEG                  | Х | Х | Х | 39.57    | 1.98   | 41.55  |
| 9515 | Jan 19, 2020 | 60 km from Perm. Res. | Edmonton                  | Х | Х | Х | 39.57    | 1.98   | 41.55  |
| 9516 | Jan 20, 2020 | 60 km from Perm. Res. | Edmonton                  | Х | Х |   | 19.81    | 0.99   | 20.80  |
| 9517 | Jan 22, 2020 | 60 km from Perm. Res. | Edmonton                  | Х |   | Х | 28.52    | 1.43   | 29.95  |
| 9518 | Jan 23, 2020 | 60 km from Perm. Res. | Edmonton                  |   |   | Х | 19.76    | 0.99   | 20.75  |
| 9519 | Jan 24, 2020 | 60 km from Perm. Res. | YEG-YQL                   |   | Х | Х | 30.81    | 1.54   | 32.35  |
| 9520 | Jan 25, 2020 | 60 km from Perm. Res. | YQL-YEG                   | Х | Х | Х | 39.57    | 1.98   | 41.55  |
| 9521 | Jan 26, 2020 | 60 km from Perm. Res. | Edmonton                  | Х | Х | Х | 39.57    | 1.98   | 41.55  |
| 9522 | Jan 27, 2020 | 60 km from Perm. Res. | Edmonton                  | Х | Х |   | 19.81    | 0.99   | 20.80  |
| 9523 | Jan 28, 2020 | 60 km from Perm. Res. | Edmonton                  | Х | Х | Х | 39.57    | 1.98   | 41.55  |
| 9524 | Jan 29, 2020 | 60 km from Perm. Res. | Edmonton                  | Х | Х | Х | 39.57    | 1.98   | 41.55  |
| 9525 | Jan 30, 2020 | 60 km from Perm. Res. | Edmonton                  | Х | Х | Х | 39.57    | 1.98   | 41.55  |
| 9526 | Jan 31, 2020 | 60 km from Perm. Res. | YEG-YMM                   | Х | Х |   | 19.81    | 0.99   | 20.80  |
|      |              |                       |                           |   |   |   | 652.98   | 32.67  | 685.65 |