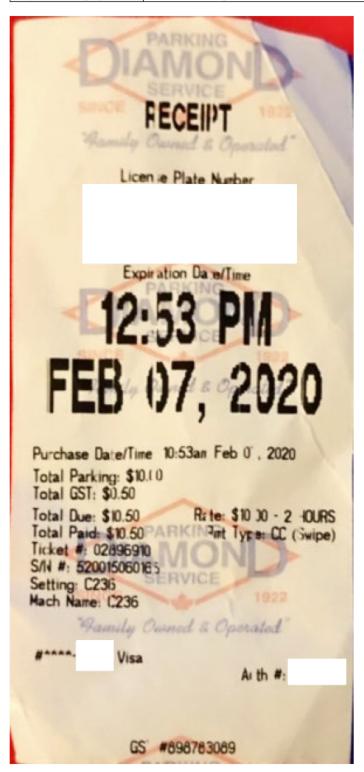

\$7.14 + GST

I hereby certify that the whole of the expenditure was incurred and that amounts claimed have not previously been paid to me or on my behalf.

ME07583 Page 7 of 19

| Receipt Description | parking        |
|---------------------|----------------|
| Member Name         | Tany Yao       |
| Claimant            | Tany Yao       |
| Expense Category    | Member Parking |