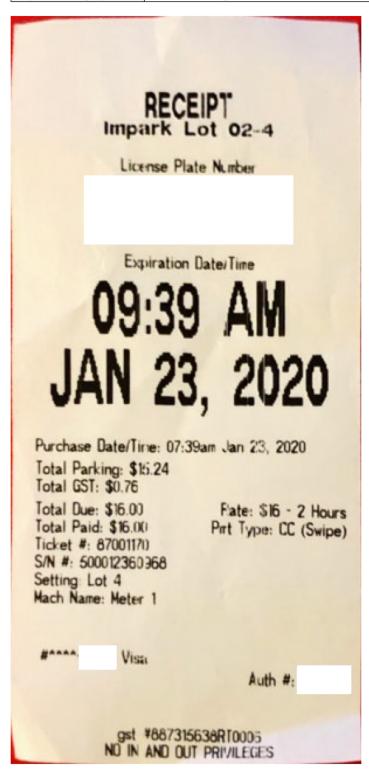

\$15.24 + GST

I hereby certify that the whole of the expenditure was incurred and that amounts claimed have not previously been paid to me or on my behalf.

ME07583 Page 2 of 19

| Receipt Description | parking        |
|---------------------|----------------|
| Member Name         | Tany Yao       |
| Claimant            | Tany Yao       |
| Expense Category    | Member Parking |