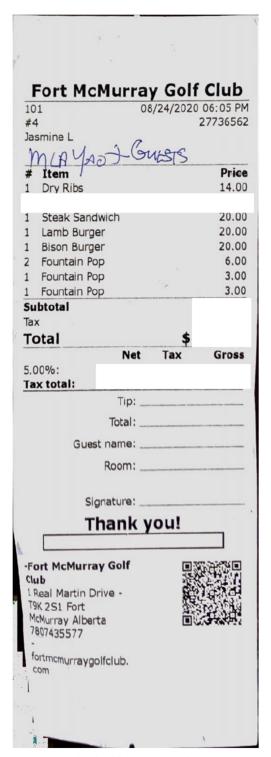

I hereby certify that the whole of the expenditure was incurred and that amounts claimed have not previously been paid to me or on my behalf.

ME10579 Page 6 of 8

| Receipt Description | Supper with Constituents                                                               |
|---------------------|----------------------------------------------------------------------------------------|
| Member Name         | Tany Yao                                                                               |
| Claimant            | Tany Yao                                                                               |
| Expense Category    | Hosting - Individual Constituent(s) Hosting Purpose - Supper Meeting with constituents |

\$102.70 + GST

I hereby certify that the whole of the expenditure was incurred and that amounts claimed have not previously been paid to me or on my behalf.

ME10579 Page 7 of 8