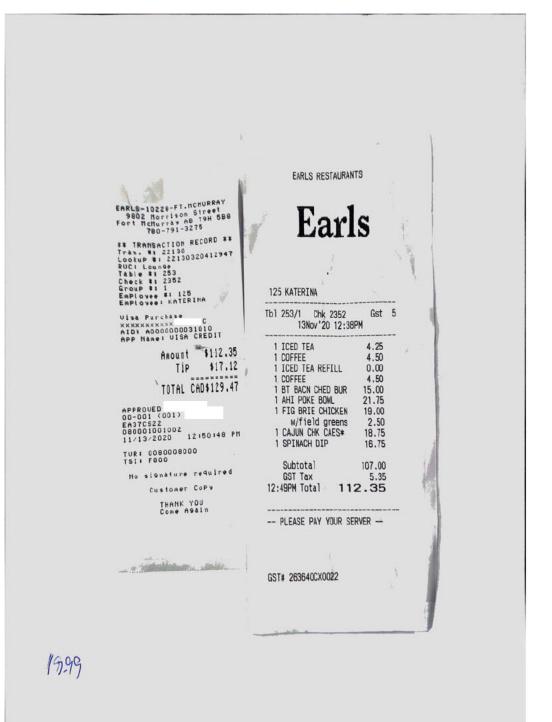

\$112.64 + GST

I hereby certify that the whole of the expenditure was incurred and that amounts claimed have not previously been paid to my staff or on their behalf.

SE10577 Page 10 of 21

| Receipt Description | Supper with Constituents                                                               |
|---------------------|----------------------------------------------------------------------------------------|
| Member Name         | Tany Yao                                                                               |
| Claimant            | Tany Yao                                                                               |
| Expense Category    | Hosting - Individual Constituent(s) Hosting Purpose - Supper Meeting with constituents |

I hereby certify that the whole of the expenditure was incurred and that amounts claimed have not previously been paid to me or on my behalf.

ME10579 Page 6 of 8

| Receipt Description | Supper with Constituents                                                               |
|---------------------|----------------------------------------------------------------------------------------|
| Member Name         | Tany Yao                                                                               |
| Claimant            | Tany Yao                                                                               |
| Expense Category    | Hosting - Individual Constituent(s) Hosting Purpose - Supper Meeting with constituents |

\$102.70 + GST

I hereby certify that the whole of the expenditure was incurred and that amounts claimed have not previously been paid to me or on my behalf.

ME10579 Page 7 of 8