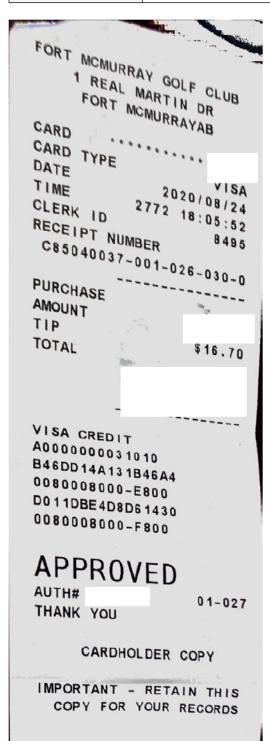

I hereby certify that the whole of the expenditure was incurred and that amounts claimed have not previously been paid to me or on my behalf.

ME10579 Page 6 of 8

| Receipt Description | Supper with Constituents                                                               |
|---------------------|----------------------------------------------------------------------------------------|
| Member Name         | Tany Yao                                                                               |
| Claimant            | Tany Yao                                                                               |
| Expense Category    | Hosting - Individual Constituent(s) Hosting Purpose - Supper Meeting with constituents |

\$102.70 + GST

I hereby certify that the whole of the expenditure was incurred and that amounts claimed have not previously been paid to me or on my behalf.

ME10579 Page 7 of 8