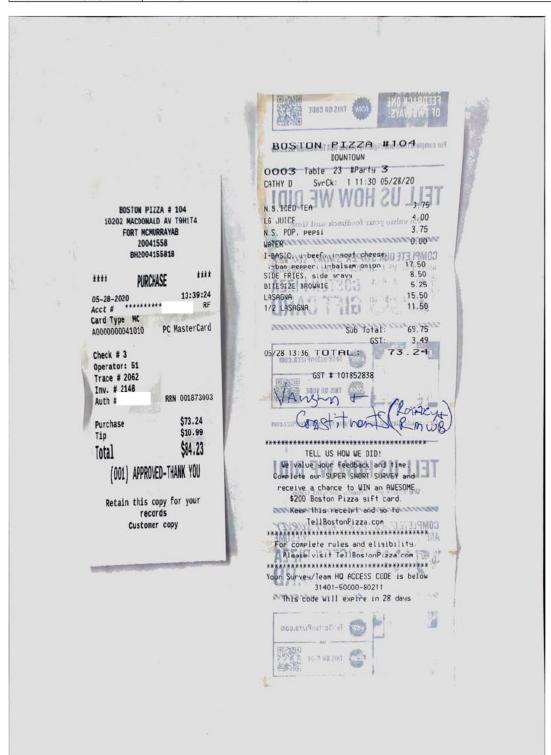

\$112.64 + GST

I hereby certify that the whole of the expenditure was incurred and that amounts claimed have not previously been paid to my staff or on their behalf.

SE10577 Page 10 of 21

| Receipt Description | Supper with Constituents                                                               |
|---------------------|----------------------------------------------------------------------------------------|
| Member Name         | Tany Yao                                                                               |
| Claimant            | Tany Yao                                                                               |
| Expense Category    | Hosting - Individual Constituent(s) Hosting Purpose - Supper Meeting with constituents |

I hereby certify that the whole of the expenditure was incurred and that amounts claimed have not previously been paid to me or on my behalf.

ME10579 Page 6 of 8

| Receipt Description | Supper with Constituents                                                               |
|---------------------|----------------------------------------------------------------------------------------|
| Member Name         | Tany Yao                                                                               |
| Claimant            | Tany Yao                                                                               |
| Expense Category    | Hosting - Individual Constituent(s) Hosting Purpose - Supper Meeting with constituents |