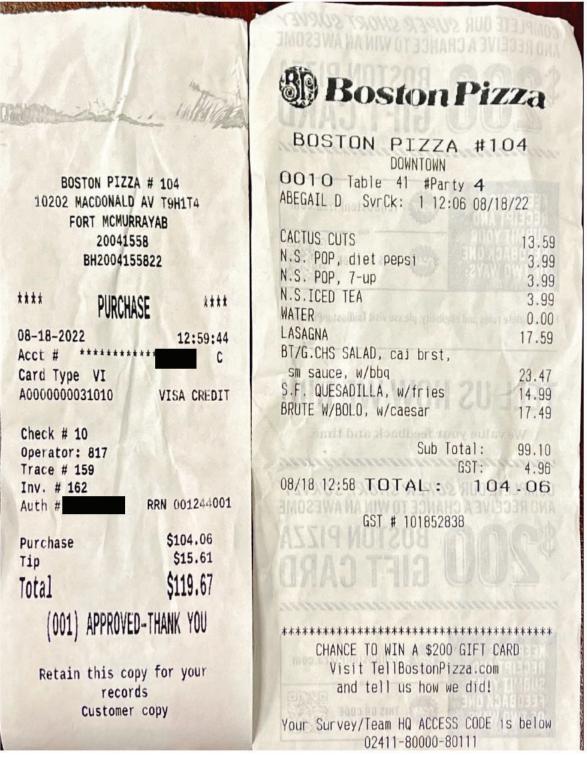

dation.

I confirm that the amount being claimed does not exceed my costs of maintaining the temporary residence and acknowledge that I will be personally responsible for reimbursing the Legislative Assembly Office for any payment received that exceeds this amount.

I certify that I have met the requirements of the Members' Allowances Order, RMSC 1992, c. M-1, as amended, have incurred accommodation expenses on the dates or months selected, and have not previously claimed or been paid for these expenses.

MR24993



Legislative Assembly of Alberta ME24408 - Members' Other Expenses Claim Form

Hosting = \$114.71+GST

| Receipt Description | Meals    |
|---------------------|----------|
| Member Name         | Tany Yao |
| Claimant            | Tany Yao |
| Expense Category    | Other    |



I hereby certify that the whole of the expenditure was incurred and that amounts claimed have not previously been paid to me or on my behalf.



Legislative Assembly of Alberta ME24408 - Members' Other Expenses Claim Form

Hosting = \$42.47+GST

| Receipt Description | Meals    |
|---------------------|----------|
| Member Name         | Tany Yao |
| Claimant            | Tany Yao |
| Expense Category    | Other    |



I hereby certify that the whole of the expenditure was incurred and that amounts claimed have not previously been paid to me or on my behalf.



Legislative Assembly of Alberta ME24408 - Members' Other Expenses Claim Form

Hosting = \$61.83+GST

| Receipt Description | Meals    |
|---------------------|----------|
| Member Name         | Tany Yao |
| Claimant            |