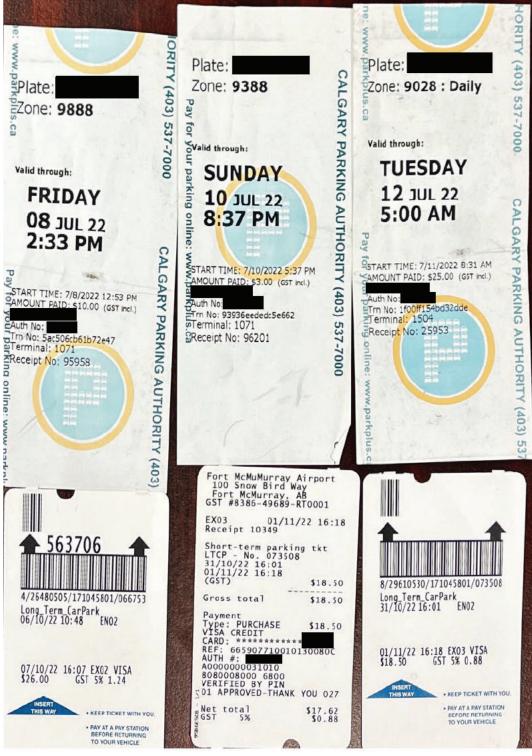

### Legislative Assembly of Alberta ME24407 - Members' Other Expenses Claim Form

MLA Parking Cap= \$78.57+GST

| Receipt Description | Parking fees 8Aug to Inov22 |
|---------------------|-----------------------------|
| Member Name         | Tany Yao                    |
| Claimant            | Tany Yao                    |
| Expense Category    | Member Parking              |