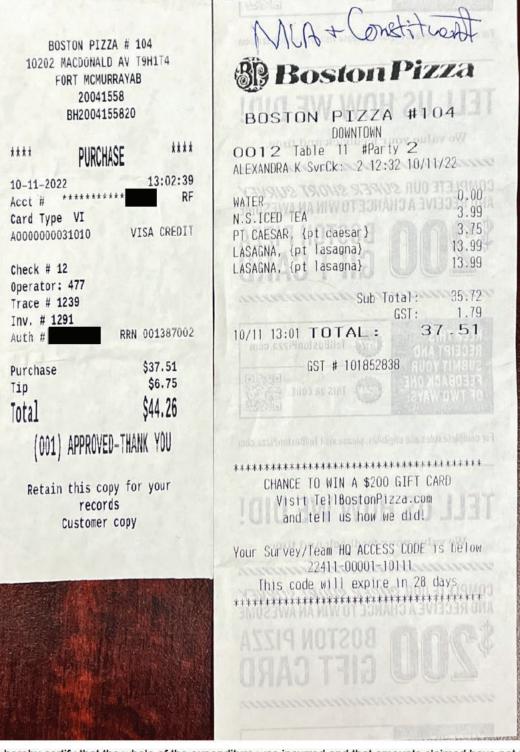

or months selected, and have not previously claimed or been paid for these expenses.

MR24993



Legislative Assembly of Alberta ME24408 - Members' Other Expenses Claim Form

Hosting = \$114.71+GST

| Receipt Description | Meals    |
|---------------------|----------|
| Member Name         | Tany Yao |
| Claimant            | Tany Yao |
| Expense Category    | Other    |



I hereby certify that the whole of the expenditure was incurred and that amounts claimed have not previously been paid to me or on my behalf.



Legislative Assembly of Alberta ME24408 - Members' Other Expenses Claim Form

Hosting = \$42.47+GST

| Receipt Description | Meals    |
|---------------------|----------|
| Member Name         | Tany Yao |
| Claimant            | Tany Yao |
| Expense Category    | Other    |



I hereby certify that the whole of the expenditure was incurred and that amounts claimed have not previously been paid to me or on my behalf.



Legislative Assembly of Alberta ME24408 - Members' Other Expenses Claim Form

Hosting = \$61.83+GST

| Receipt Description | Meals    |
|---------------------|----------|
| Member Name         | Tany Yao |
| Claimant            | Tany Yao |
| Expense Category    | Other    |

| 106<br>#4<br>Kyla Gudmuno                                                                                          |                 | 31/2022      | 12:50 PM<br>53051183            |
|--------------------------------------------------------------------------------------------------------------------|-----------------|--------------|---------------------------------|
| #